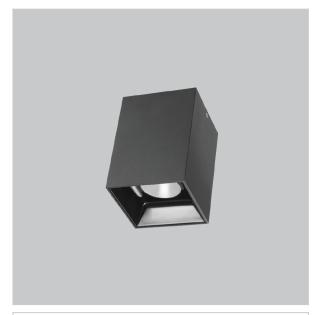

## **EOS Pendant Lights**

ITEM SKU#: 662187504308

## Product Code: IK-REosPL-15W-27K-BL-90C-15D

| Voltage            | 100 - 277 V AC, 50-60 Hz                                         |
|--------------------|------------------------------------------------------------------|
| Lumen Output       | 1200lm                                                           |
| Power              | 15W                                                              |
| CCT                | 2700K                                                            |
| CRI                | >90                                                              |
| Beam Angle         | 15°                                                              |
| Light Distribution | Spot                                                             |
| LED Light Source   | Osram SOLERIQ S 19                                               |
| Start Time         | Instant                                                          |
| Driver             | Stand Alone (included)                                           |
| Operating Position | No Swiveling Type                                                |
| Dimming            | Triac Dimming / 0-10 V Dimming                                   |
| Heads              | Single Head                                                      |
| Finish             | Black                                                            |
| Length             | 3"                                                               |
| Height             | 5-1/2"                                                           |
| Optics             | Reflective Cup Structure                                         |
| Width (W)          | 3"                                                               |
| Application Area   | Guest Room, Restaurant, Meeting Room, Club, Hall, Hotel Entrance |

Eos is a technologically advanced LED Pendant Light that incorporates electronic gear and a high-quality lens with wide beam spread. While commonly used as task light, the unique and state-of-the-art design of this luminaire also enhances the overall aesthetics of your store.