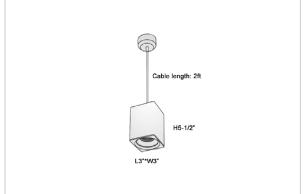

## Product Code: IK-REosPL-15W-27K-BL-90C-15D

| Voltage            | 100 - 277 V AC, 50-60 Hz                                         |
|--------------------|------------------------------------------------------------------|
| Lumen Output       | 1200lm                                                           |
| Power              | 15W                                                              |
| CCT                | 2700K                                                            |
| CRI                | >90                                                              |
| Beam Angle         | 15°                                                              |
| Light Distribution | Spot                                                             |
| LED Light Source   | Osram SOLERIQ S 19                                               |
| Start Time         | Instant                                                          |
| Driver             | Stand Alone (included)                                           |
| Operating Position | No Swiveling Type                                                |
| Dimming            | Triac Dimming / 0-10 V Dimming                                   |
| Heads              | Single Head                                                      |
| Finish             | Black                                                            |
| Length             | 3"                                                               |
| Height             | 5-1/2"                                                           |
| Optics             | Reflective Cup Structure                                         |
| Width (W)          | 3"                                                               |
| Application Area   | Guest Room, Restaurant, Meeting Room, Club, Hall, Hotel Entrance |