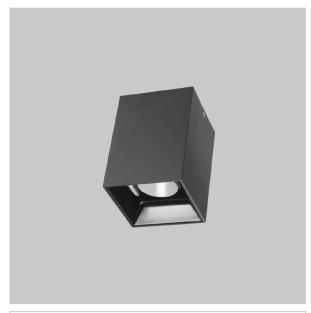

## **EOS Pendant Lights**

ITEM SKU#: 662187504285

## Product Code: IK-REosPL-8W-40K-BL-90C-15D

| Voltage            | 100 - 277 V AC, 50-60 Hz                                         |  |  |  |  |  |
|--------------------|------------------------------------------------------------------|--|--|--|--|--|
| Lumen Output       | 720lm                                                            |  |  |  |  |  |
| Power              | 8W                                                               |  |  |  |  |  |
| CCT                | 4000K                                                            |  |  |  |  |  |
| CRI                | >90                                                              |  |  |  |  |  |
| Beam Angle         | 15°                                                              |  |  |  |  |  |
| Light Distribution | Spot                                                             |  |  |  |  |  |
| LED Light Source   | Osram SOLERIQ S 19                                               |  |  |  |  |  |
| Start Time         | Instant                                                          |  |  |  |  |  |
| Driver             | Stand Alone (included)                                           |  |  |  |  |  |
| Operating Position | No Swiveling Type                                                |  |  |  |  |  |
| Dimming            | Triac Dimming / 0-10 V Dimming                                   |  |  |  |  |  |
| Heads              | Single Head                                                      |  |  |  |  |  |
| Finish             | Black                                                            |  |  |  |  |  |
| Length             | 3"                                                               |  |  |  |  |  |
| Height             | 5-1/2"                                                           |  |  |  |  |  |
| Optics             | Reflective Cup Structure                                         |  |  |  |  |  |
| Width (W)          | 3"                                                               |  |  |  |  |  |
| Application Area   | Guest Room, Restaurant, Meeting Room, Club, Hall, Hotel Entrance |  |  |  |  |  |

Eos is a technologically advanced LED Pendant Light that incorporates electronic gear and a high-quality lens with wide beam spread. While commonly used as task light, the unique and state-of-the-art design of this luminaire also enhances the overall aesthetics of your store.