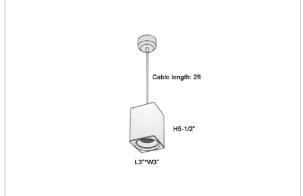

## Product Code: IK-REosPL-8W-40K-BL-90C-15D

| Voltage            | 100 - 277 V AC, 50-60 Hz                                         |  |  |  |  |  |
|--------------------|------------------------------------------------------------------|--|--|--|--|--|
| Lumen Output       | 720lm                                                            |  |  |  |  |  |
| Power              | 8W                                                               |  |  |  |  |  |
| CCT                | 4000K                                                            |  |  |  |  |  |
| CRI                | >90                                                              |  |  |  |  |  |
| Beam Angle         | 15°                                                              |  |  |  |  |  |
| Light Distribution | Spot                                                             |  |  |  |  |  |
| LED Light Source   | Osram SOLERIQ S 19                                               |  |  |  |  |  |
| Start Time         | Instant                                                          |  |  |  |  |  |
| Driver             | Stand Alone (included)                                           |  |  |  |  |  |
| Operating Position | No Swiveling Type                                                |  |  |  |  |  |
| Dimming            | Triac Dimming / 0-10 V Dimming                                   |  |  |  |  |  |
| Heads              | Single Head                                                      |  |  |  |  |  |
| Finish             | Black                                                            |  |  |  |  |  |
| Length             | 3"                                                               |  |  |  |  |  |
| Height             | 5-1/2"                                                           |  |  |  |  |  |
| Optics             | Reflective Cup Structure                                         |  |  |  |  |  |
| Width (W)          | 3"                                                               |  |  |  |  |  |
| Application Area   | Guest Room, Restaurant, Meeting Room, Club, Hall, Hotel Entrance |  |  |  |  |  |