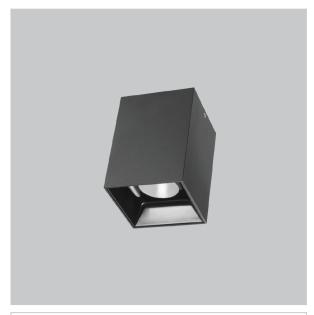

## Product Code: IK-REosPL-8W-27K-BL-90C-15D

| Voltago            | 100 277 V AC 50 60 Hz                                            |
|--------------------|------------------------------------------------------------------|
| Voltage            | 100 - 277 V AC, 50-60 Hz                                         |
| Lumen Output       | 640lm                                                            |
| Power              | 8W                                                               |
| CCT                | 2700K                                                            |
| CRI                | >90                                                              |
| Beam Angle         | 15°                                                              |
| Light Distribution | Spot                                                             |
| LED Light Source   | Osram SOLERIQ S 19                                               |
| Start Time         | Instant                                                          |
| Driver             | Stand Alone (included)                                           |
| Operating Position | No Swiveling Type                                                |
| Dimming            | Triac Dimming / 0-10 V Dimming                                   |
| Heads              | Single Head                                                      |
| Finish             | Black                                                            |
| Length             | 3"                                                               |
| Height             | 5-1/2"                                                           |
| Optics             | Reflective Cup Structure                                         |
| Width (W)          | 3"                                                               |
| Application Area   | Guest Room, Restaurant, Meeting Room, Club, Hall, Hotel Entrance |
|                    |                                                                  |

Eos is a technologically advanced LED Pendant Light that incorporates electronic gear and a high-quality lens with wide beam spread. While commonly used as task light, the unique and state-of-the-art design of this luminaire also enhances the overall aesthetics of your store.