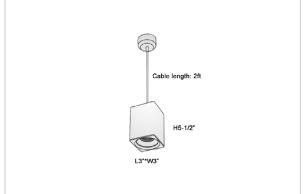

## Product Code: IK-REosPL-8W-27K-BL-90C-15D

| Voltago            | 100 277 V AC 50 60 Hz                                            |
|--------------------|------------------------------------------------------------------|
| Voltage            | 100 - 277 V AC, 50-60 Hz                                         |
| Lumen Output       | 640lm                                                            |
| Power              | 8W                                                               |
| CCT                | 2700K                                                            |
| CRI                | >90                                                              |
| Beam Angle         | 15°                                                              |
| Light Distribution | Spot                                                             |
| LED Light Source   | Osram SOLERIQ S 19                                               |
| Start Time         | Instant                                                          |
| Driver             | Stand Alone (included)                                           |
| Operating Position | No Swiveling Type                                                |
| Dimming            | Triac Dimming / 0-10 V Dimming                                   |
| Heads              | Single Head                                                      |
| Finish             | Black                                                            |
| Length             | 3"                                                               |
| Height             | 5-1/2"                                                           |
| Optics             | Reflective Cup Structure                                         |
| Width (W)          | 3"                                                               |
| Application Area   | Guest Room, Restaurant, Meeting Room, Club, Hall, Hotel Entrance |
|                    |                                                                  |