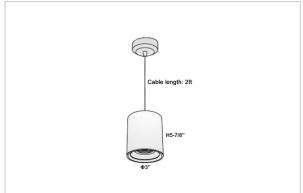

## Product Code: IK-RAuroraPL-55W-50K-WH-90C-45D

| Voltage                     | 100 - 277 V AC, 50-60 Hz                                |
|-----------------------------|---------------------------------------------------------|
| Lumen Output                | 5225lm                                                  |
| Power                       | 55W                                                     |
| ССТ                         | 5000K                                                   |
| CRI                         | >90                                                     |
| Beam Angle                  | 45°                                                     |
| Light Distribution          | Flood                                                   |
| LED Light Source            | Osram SOLERIQ S 19                                      |
| Start Time                  | Instant                                                 |
| Driver                      | Stand Alone (included)                                  |
|                             |                                                         |
| Operating Position          | No Swiveling Type                                       |
| Operating Position  Dimming | No Swiveling Type  Triac Dimming / 0-10 V Dimming       |
|                             |                                                         |
| Dimming                     | Triac Dimming / 0-10 V Dimming                          |
| Dimming Heads               | Triac Dimming / 0-10 V Dimming Single Head              |
| Dimming Heads Finish        | Triac Dimming / 0-10 V Dimming Single Head White        |
| Dimming Heads Finish Height | Triac Dimming / 0-10 V Dimming Single Head White 7-1/8" |