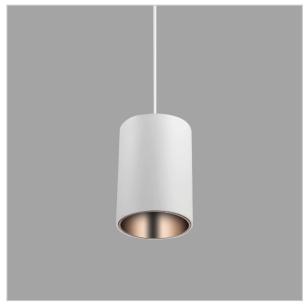

## Aurora Pendant Lights

Aurora is a technologically advanced LED Pendant Light that incorporates electronic gear and a high-quality lens with wide beam spread. While commonly used as task light, the unique and state-of-the-art design of this luminaire also enhances the overall aesthetics of your store.