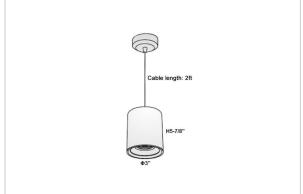

## Product Code: IK-RAuroraPL-55W-27K-WH-90C-45D

| Voltage            | 100 - 277 V AC, 50-60 Hz       |
|--------------------|--------------------------------|
| Lumen Output       | 4400lm                         |
| Power              | 55W                            |
| CCT                | 2700K                          |
| CRI                | >90                            |
| Beam Angle         | 45°                            |
| Light Distribution | Flood                          |
| LED Light Source   | Osram SOLERIQ S 19             |
| Start Time         | Instant                        |
| Driver             | Stand Alone (included)         |
| Operating Position | No Swiveling Type              |
| Dimming            | Triac Dimming / 0-10 V Dimming |
| Heads              | Single Head                    |
| Finish             | White                          |
| Height             | 7-1/8"                         |
| Diameter           | 6-3/4"                         |
| Optics             | Reflective Cup Structure       |
|                    |                                |