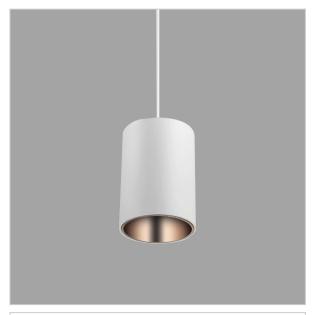

## Aurora Pendant Lights

## Product Code: IK-RAuroraPL-55W-27K-WH-90C-45D

| Voltage            | 100 - 277 V AC, 50-60 Hz       |
|--------------------|--------------------------------|
| Lumen Output       | 4400lm                         |
| Power              | 55W                            |
| CCT                | 2700K                          |
| CRI                | >90                            |
| Beam Angle         | 45°                            |
| Light Distribution | Flood                          |
| LED Light Source   | Osram SOLERIQ S 19             |
| Start Time         | Instant                        |
| Driver             | Stand Alone (included)         |
| Operating Position | No Swiveling Type              |
| Dimming            | Triac Dimming / 0-10 V Dimming |
| Heads              | Single Head                    |
| Finish             | White                          |
| Height             | 7-1/8"                         |
| Diameter           | 6-3/4"                         |
| Optics             | Reflective Cup Structure       |
|                    |                                |

Aurora is a technologically advanced LED Pendant Light that incorporates electronic gear and a high-quality lens with wide beam spread. While commonly used as task light, the unique and state-of-the-art design of this luminaire also enhances the overall aesthetics of your store.