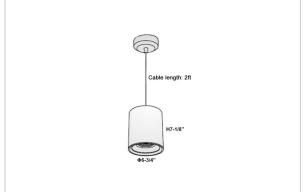

## Product Code: IK-RAuroraPL-50W-50K-WH-90C-45D

| Voltage             | 100 - 277 V AC, 50-60 Hz                   |
|---------------------|--------------------------------------------|
| Lumen Output        | 4750lm                                     |
| Power               | 50W                                        |
| CCT                 | 5000K                                      |
| CRI                 | >90                                        |
| Beam Angle          | 45°                                        |
| Light Distribution  | Flood                                      |
| LED Light Source    | Osram SOLERIQ S 19                         |
| Start Time          | Instant                                    |
| Driver              | Stand Alone (included)                     |
| Operating Position  | No Swiveling Type                          |
|                     |                                            |
| Dimming             | Triac Dimming / 0-10 V Dimming             |
| Dimming<br>Heads    | Triac Dimming / 0-10 V Dimming Single Head |
| ŭ                   | <u> </u>                                   |
| Heads               | Single Head                                |
| Heads<br>Finish     | Single Head White                          |
| Heads Finish Height | Single Head White 7-1/8"                   |