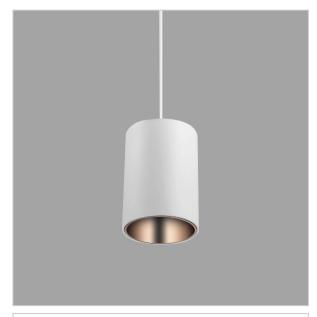

## Aurora Pendant Lights

Aurora is a technologically advanced LED Pendant Light that incorporates electronic gear and a high-quality lens with wide beam spread. While commonly used as task light, the unique and state-of-the-art design of this luminaire also enhances the overall aesthetics of your store.