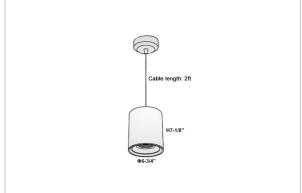

## Product Code: IK-RAuroraPL-50W-40K-WH-90C-45D

| Voltage                     | 100 - 277 V AC, 50-60 Hz                                |
|-----------------------------|---------------------------------------------------------|
| Lumen Output                | 4500lm                                                  |
| Power                       | 50W                                                     |
| ССТ                         | 4000K                                                   |
| CRI                         | >90                                                     |
| Beam Angle                  | 45°                                                     |
| Light Distribution          | Flood                                                   |
| LED Light Source            | Osram SOLERIQ S 19                                      |
| Start Time                  | Instant                                                 |
| Driver                      | Stand Alone (included)                                  |
|                             |                                                         |
| Operating Position          | No Swiveling Type                                       |
| Operating Position  Dimming | No Swiveling Type  Triac Dimming / 0-10 V Dimming       |
|                             |                                                         |
| Dimming                     | Triac Dimming / 0-10 V Dimming                          |
| Dimming Heads               | Triac Dimming / 0-10 V Dimming Single Head              |
| Dimming Heads Finish        | Triac Dimming / 0-10 V Dimming Single Head White        |
| Dimming Heads Finish Height | Triac Dimming / 0-10 V Dimming Single Head White 7-1/8" |