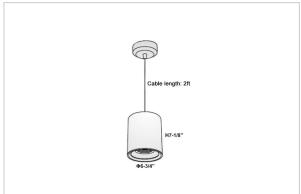

## Product Code: IK-RAuroraPL-50W-30K-WH-90C-45D

| Voltage                                        | 100 - 277 V AC, 50-60 Hz                                                      |
|------------------------------------------------|-------------------------------------------------------------------------------|
| Lumen Output                                   | 4250lm                                                                        |
| Power                                          | 50W                                                                           |
| CCT                                            | 3000K                                                                         |
| CRI                                            | >90                                                                           |
| Beam Angle                                     | 45°                                                                           |
| Light Distribution                             | Flood                                                                         |
| LED Light Source                               | Osram SOLERIQ S 19                                                            |
| Start Time                                     | Instant                                                                       |
| Driver                                         | Stand Alone (included)                                                        |
| Dilvei                                         | Stand Alone (included)                                                        |
| Operating Position                             | No Swiveling Type                                                             |
|                                                |                                                                               |
| Operating Position                             | No Swiveling Type                                                             |
| Operating Position  Dimming                    | No Swiveling Type Triac Dimming / 0-10 V Dimming                              |
| Operating Position Dimming Heads               | No Swiveling Type Triac Dimming / 0-10 V Dimming Single Head                  |
| Operating Position Dimming Heads Finish        | No Swiveling Type Triac Dimming / 0-10 V Dimming Single Head White            |
| Operating Position Dimming Heads Finish Height | No Swiveling Type  Triac Dimming / 0-10 V Dimming  Single Head  White  7-1/8" |