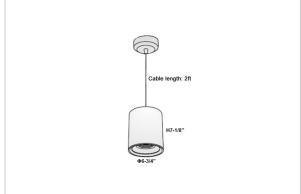

## Product Code: IK-RAuroraPL-50W-27K-WH-90C-45D

| Voltage                                        | 100 - 277 V AC, 50-60 Hz                                                      |
|------------------------------------------------|-------------------------------------------------------------------------------|
| Lumen Output                                   | 4000lm                                                                        |
| Power                                          | 50W                                                                           |
| CCT                                            | 2700K                                                                         |
| CRI                                            | >90                                                                           |
| Beam Angle                                     | 45°                                                                           |
| Light Distribution                             | Flood                                                                         |
| LED Light Source                               | Osram SOLERIQ S 19                                                            |
| Start Time                                     | Instant                                                                       |
| Б.                                             |                                                                               |
| Driver                                         | Stand Alone (included)                                                        |
| Operating Position                             | No Swiveling Type                                                             |
|                                                | , ,                                                                           |
| Operating Position                             | No Swiveling Type                                                             |
| Operating Position  Dimming                    | No Swiveling Type Triac Dimming / 0-10 V Dimming                              |
| Operating Position Dimming Heads               | No Swiveling Type  Triac Dimming / 0-10 V Dimming  Single Head                |
| Operating Position Dimming Heads Finish        | No Swiveling Type Triac Dimming / 0-10 V Dimming Single Head White            |
| Operating Position Dimming Heads Finish Height | No Swiveling Type  Triac Dimming / 0-10 V Dimming  Single Head  White  7-1/8" |