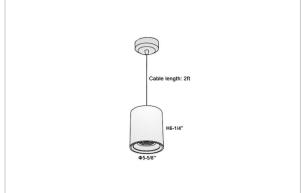

## Product Code: IK-RAuroraPL-40W-30K-WH-90C-45D

| Voltage                                        | 100 - 277 V AC, 50-60 Hz                                                      |
|------------------------------------------------|-------------------------------------------------------------------------------|
| Lumen Output                                   | 3400lm                                                                        |
| Power                                          | 40W                                                                           |
| ССТ                                            | 3000K                                                                         |
| CRI                                            | >90                                                                           |
| Beam Angle                                     | 45°                                                                           |
| Light Distribution                             | Flood                                                                         |
| LED Light Source                               | Osram SOLERIQ S 19                                                            |
| Start Time                                     | Instant                                                                       |
| Driver                                         | Stand Alone (included)                                                        |
| Dilvei                                         | Stand Alone (included)                                                        |
| Operating Position                             | No Swiveling Type                                                             |
|                                                | , ,                                                                           |
| Operating Position                             | No Swiveling Type                                                             |
| Operating Position  Dimming                    | No Swiveling Type Triac Dimming / 0-10 V Dimming                              |
| Operating Position Dimming Heads               | No Swiveling Type Triac Dimming / 0-10 V Dimming Single Head                  |
| Operating Position Dimming Heads Finish        | No Swiveling Type Triac Dimming / 0-10 V Dimming Single Head White            |
| Operating Position Dimming Heads Finish Height | No Swiveling Type  Triac Dimming / 0-10 V Dimming  Single Head  White  6-1/4" |