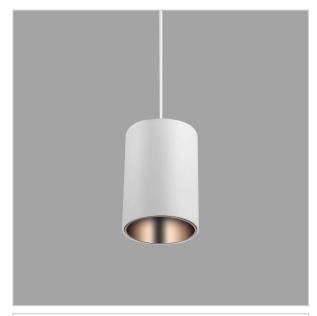

## Aurora Pendant Lights

ITEM SKU#: 662187504131

Aurora is a technologically advanced LED Pendant Light that incorporates electronic gear and a high-quality lens with wide beam spread. While commonly used as task light, the unique and state-of-the-art design of this luminaire also enhances the overall aesthetics of your store.