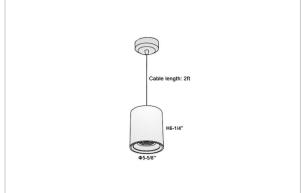

## Product Code: IK-RAuroraPL-40W-27K-WH-90C-45D

| Voltage             | 100 - 277 V AC, 50-60 Hz                   |
|---------------------|--------------------------------------------|
| Lumen Output        | 3200lm                                     |
| Power               | 40W                                        |
| CCT                 | 2700K                                      |
| CRI                 | >90                                        |
| Beam Angle          | 45°                                        |
| Light Distribution  | Flood                                      |
| LED Light Source    | Osram SOLERIQ S 19                         |
| Start Time          | Instant                                    |
| Driver              | Stand Alone (included)                     |
| Operating Position  | No Swiveling Type                          |
|                     |                                            |
| Dimming             | Triac Dimming / 0-10 V Dimming             |
| Dimming             | Triac Dimming / 0-10 V Dimming Single Head |
| ŭ                   | <u> </u>                                   |
| Heads               | Single Head                                |
| Heads<br>Finish     | Single Head White                          |
| Heads Finish Height | Single Head White 6-1/4"                   |