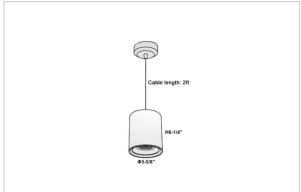

## Product Code: IK-RAuroraPL-30W-50K-WH-90C-45D

| Voltage                     | 100 - 277 V AC, 50-60 Hz                                |
|-----------------------------|---------------------------------------------------------|
| Lumen Output                | 2850lm                                                  |
| Power                       | 30W                                                     |
| CCT                         | 5000K                                                   |
| CRI                         | >90                                                     |
| Beam Angle                  | 45°                                                     |
| Light Distribution          | Flood                                                   |
| LED Light Source            | Osram SOLERIQ S 19                                      |
| Start Time                  | Instant                                                 |
| Driver                      | Stand Alone (included)                                  |
|                             |                                                         |
| Operating Position          | No Swiveling Type                                       |
| Operating Position  Dimming | No Swiveling Type  Triac Dimming / 0-10 V Dimming       |
| , ,                         | •                                                       |
| Dimming                     | Triac Dimming / 0-10 V Dimming                          |
| Dimming Heads               | Triac Dimming / 0-10 V Dimming Single Head              |
| Dimming Heads Finish        | Triac Dimming / 0-10 V Dimming Single Head White        |
| Dimming Heads Finish Height | Triac Dimming / 0-10 V Dimming Single Head White 6-1/4" |