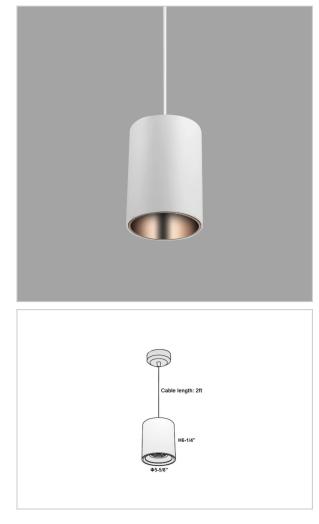

## Aurora Pendant Lights

### Product Code : IK-RAuroraPL-30W-40K-WH-90C-45D

| Voltage            | 100 - 277 V AC, 50-60 Hz                                         |
|--------------------|------------------------------------------------------------------|
| Lumen Output       | 2700lm                                                           |
| Power              | 30W                                                              |
| ССТ                | 4000K                                                            |
| CRI                | >90                                                              |
| Beam Angle         | 45°                                                              |
| Light Distribution | Flood                                                            |
| LED Light Source   | Osram SOLERIQ S 19                                               |
| Start Time         | Instant                                                          |
| Driver             | Stand Alone (included)                                           |
| Operating Position | No Swiveling Type                                                |
| Dimming            | Triac Dimming / 0-10 V Dimming                                   |
| Heads              | Single Head                                                      |
| Finish             | White                                                            |
| Height             | 6-1/4"                                                           |
| Diameter           | 5-5/8"                                                           |
| Optics             | Reflective Cup Structure                                         |
| Application Area   | Guest Room, Restaurant, Meeting Room, Club, Hall, Hotel Entrance |

Aurora is a technologically advanced LED Pendant Light that incorporates electronic gear and a high-quality lens with wide beam spread. While commonly used as task light, the unique and state-of-the-art design of this luminaire also enhances the overall aesthetics of your store.