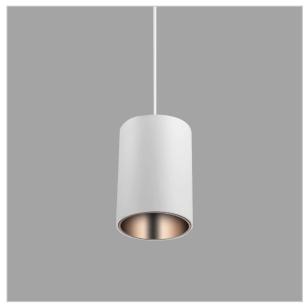

## Aurora Pendant Lights

Aurora is a technologically advanced LED Pendant Light that incorporates electronic gear and a high-quality lens with wide beam spread. While commonly used as task light, the unique and state-of-the-art design of this luminaire also enhances the overall aesthetics of your store.