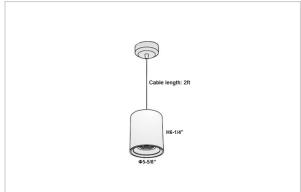

## Product Code: IK-RAuroraPL-30W-30K-WH-90C-45D

| Voltage            | 100 - 277 V AC, 50-60 Hz            |
|--------------------|-------------------------------------|
| Lumen Output       | 2550lm                              |
| Power              | 30W                                 |
| CCT                | 3000K                               |
| CRI                | >90                                 |
| Beam Angle         | 45°                                 |
| Light Distribution | Flood                               |
| LED Light Source   | Osram SOLERIQ S 19                  |
| Start Time         | Instant                             |
| Driver             | Stand Alone (included)              |
| Operating Position | No Swiveling Type                   |
| Dimming            | Triac Dimming / 0-10 V Dimming      |
| •                  | That Diffilling / 0-10 v Diffilling |
| Heads              | Single Head                         |
| Heads<br>Finish    | <u> </u>                            |
|                    | Single Head                         |
| Finish             | Single Head White                   |
| Finish<br>Height   | Single Head White 6-1/4"            |