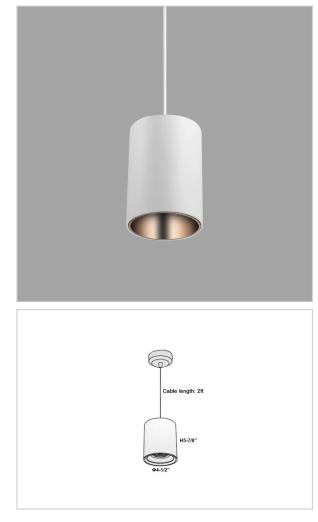

## Aurora Pendant Lights

### Product Code : IK-RAuroraPL-25W-50K-WH-90C-45D

| Voltage            | 100 - 277 V AC, 50-60 Hz                                         |
|--------------------|------------------------------------------------------------------|
| Lumen Output       | 2375lm                                                           |
| Power              | 25W                                                              |
| ССТ                | 5000K                                                            |
| CRI                | >90                                                              |
| Beam Angle         | 45°                                                              |
| Light Distribution | Flood                                                            |
| LED Light Source   | Osram SOLERIQ S 19                                               |
| Start Time         | Instant                                                          |
| Driver             | Stand Alone (included)                                           |
| Operating Position | No Swiveling Type                                                |
| Dimming            | Triac Dimming / 0-10 V Dimming                                   |
| Heads              | Single Head                                                      |
| Finish             | White                                                            |
| Height             | 5-7/8"                                                           |
| Diameter           | 4-1/2 <sup>"</sup>                                               |
| Optics             | Reflective Cup Structure                                         |
| Application Area   | Guest Room, Restaurant, Meeting Room, Club, Hall, Hotel Entrance |

Aurora is a technologically advanced LED Pendant Light that incorporates electronic gear and a high-quality lens with wide beam spread. While commonly used as task light, the unique and state-of-the-art design of this luminaire also enhances the overall aesthetics of your store.