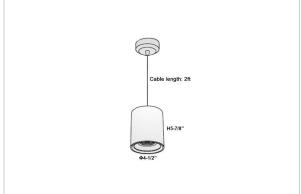

## Product Code: IK-RAuroraPL-25W-30K-WH-90C-45D

| Voltage                                        | 100 - 277 V AC, 50-60 Hz                                                      |
|------------------------------------------------|-------------------------------------------------------------------------------|
| Lumen Output                                   | 2125lm                                                                        |
| Power                                          | 25W                                                                           |
| CCT                                            | 3000K                                                                         |
| CRI                                            | >90                                                                           |
| Beam Angle                                     | 45°                                                                           |
| Light Distribution                             | Flood                                                                         |
| LED Light Source                               | Osram SOLERIQ S 19                                                            |
| Start Time                                     | Instant                                                                       |
| Driver                                         | Stand Alone (included)                                                        |
|                                                |                                                                               |
| Operating Position                             | No Swiveling Type                                                             |
|                                                | , ,                                                                           |
| Operating Position                             | No Swiveling Type                                                             |
| Operating Position  Dimming                    | No Swiveling Type Triac Dimming / 0-10 V Dimming                              |
| Operating Position Dimming Heads               | No Swiveling Type Triac Dimming / 0-10 V Dimming Single Head                  |
| Operating Position Dimming Heads Finish        | No Swiveling Type Triac Dimming / 0-10 V Dimming Single Head White            |
| Operating Position Dimming Heads Finish Height | No Swiveling Type  Triac Dimming / 0-10 V Dimming  Single Head  White  5-7/8" |