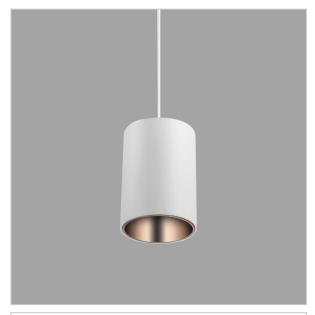

## Aurora Pendant Lights

Aurora is a technologically advanced LED Pendant Light that incorporates electronic gear and a high-quality lens with wide beam spread. While commonly used as task light, the unique and state-of-the-art design of this luminaire also enhances the overall aesthetics of your store.