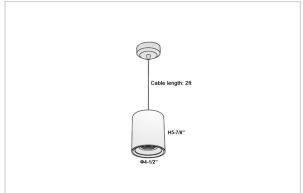

## Product Code: IK-RAuroraPL-25W-27K-WH-90C-45D

| Voltage            | 100 - 277 V AC, 50-60 Hz       |
|--------------------|--------------------------------|
| Lumen Output       | 2000lm                         |
| Power              | 25W                            |
| CCT                | 2700K                          |
| CRI                | >90                            |
| Beam Angle         | 45°                            |
| Light Distribution | Flood                          |
| LED Light Source   | Osram SOLERIQ S 19             |
| Start Time         | Instant                        |
| Driver             | Stand Alone (included)         |
| Operating Position | No Swiveling Type              |
| Dimming            | Triac Dimming / 0-10 V Dimming |
|                    |                                |
| Heads              | Single Head                    |
| Heads<br>Finish    | Single Head White              |
|                    |                                |
| Finish             | White                          |
| Finish Height      | White 5-7/8"                   |