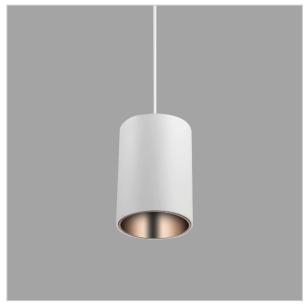

## Aurora Pendant Lights

## Product Code: IK-RAuroraPL-25W-27K-WH-90C-45D

| Voltage            | 100 - 277 V AC, 50-60 Hz       |
|--------------------|--------------------------------|
| Lumen Output       | 2000lm                         |
| Power              | 25W                            |
| CCT                | 2700K                          |
| CRI                | >90                            |
| Beam Angle         | 45°                            |
| Light Distribution | Flood                          |
| LED Light Source   | Osram SOLERIQ S 19             |
| Start Time         | Instant                        |
| Driver             | Stand Alone (included)         |
| Operating Position | No Swiveling Type              |
| Dimming            | Triac Dimming / 0-10 V Dimming |
|                    |                                |
| Heads              | Single Head                    |
| Heads<br>Finish    | Single Head White              |
|                    |                                |
| Finish             | White                          |
| Finish Height      | White 5-7/8"                   |

Aurora is a technologically advanced LED Pendant Light that incorporates electronic gear and a high-quality lens with wide beam spread. While commonly used as task light, the unique and state-of-the-art design of this luminaire also enhances the overall aesthetics of your store.