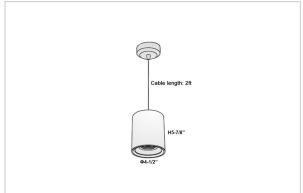

## Product Code: IK-RAuroraPL-20W-50K-WH-90C-45D

| Voltage                     | 100 - 277 V AC, 50-60 Hz                                |
|-----------------------------|---------------------------------------------------------|
| Lumen Output                | 1900lm                                                  |
| Power                       | 20W                                                     |
| CCT                         | 5000K                                                   |
| CRI                         | >90                                                     |
| Beam Angle                  | 45°                                                     |
| Light Distribution          | Flood                                                   |
| LED Light Source            | Osram SOLERIQ S 19                                      |
| Start Time                  | Instant                                                 |
| Driver                      | Stand Alone (included)                                  |
| 0 " " "                     | No Swiveling Type                                       |
| Operating Position          | No Swiveling Type                                       |
| Operating Position  Dimming | Triac Dimming / 0-10 V Dimming                          |
| , ,                         |                                                         |
| Dimming                     | Triac Dimming / 0-10 V Dimming                          |
| Dimming Heads               | Triac Dimming / 0-10 V Dimming Single Head              |
| Dimming Heads Finish        | Triac Dimming / 0-10 V Dimming Single Head White        |
| Dimming Heads Finish Height | Triac Dimming / 0-10 V Dimming Single Head White 5-7/8" |