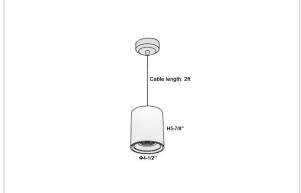

## Product Code: IK-RAuroraPL-20W-40K-WH-90C-45D

| Voltage                     | 100 - 277 V AC, 50-60 Hz                                |
|-----------------------------|---------------------------------------------------------|
| Lumen Output                | 1800lm                                                  |
| Power                       | 20W                                                     |
| CCT                         | 4000K                                                   |
| CRI                         | >90                                                     |
| Beam Angle                  | 45°                                                     |
| Light Distribution          | Flood                                                   |
| LED Light Source            | Osram SOLERIQ S 19                                      |
| Start Time                  | Instant                                                 |
| Driver                      | Stand Alone (included)                                  |
|                             | ,                                                       |
| Operating Position          | No Swiveling Type                                       |
| Operating Position  Dimming | No Swiveling Type Triac Dimming / 0-10 V Dimming        |
|                             | <b>5</b> 7.                                             |
| Dimming                     | Triac Dimming / 0-10 V Dimming                          |
| Dimming Heads               | Triac Dimming / 0-10 V Dimming Single Head              |
| Dimming Heads Finish        | Triac Dimming / 0-10 V Dimming Single Head White        |
| Dimming Heads Finish Height | Triac Dimming / 0-10 V Dimming Single Head White 5-7/8" |