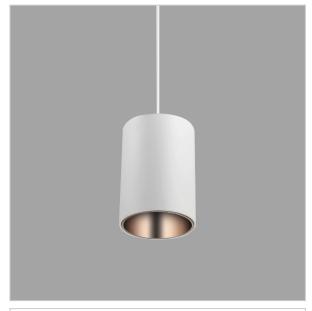

## Aurora Pendant Lights

ITEM SKU#: 662187504025

Aurora is a technologically advanced LED Pendant Light that incorporates electronic gear and a high-quality lens with wide beam spread. While commonly used as task light, the unique and state-of-the-art design of this luminaire also enhances the overall aesthetics of your store.