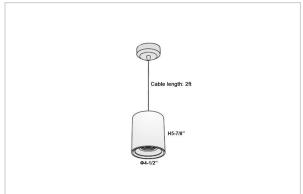

## Product Code: IK-RAuroraPL-20W-30K-WH-90C-45D

| Voltage                     | 100 - 277 V AC, 50-60 Hz                                |
|-----------------------------|---------------------------------------------------------|
| Lumen Output                | 1700lm                                                  |
| Power                       | 20W                                                     |
| CCT                         | 3000K                                                   |
| CRI                         | >90                                                     |
| Beam Angle                  | 45°                                                     |
| Light Distribution          | Flood                                                   |
| LED Light Source            | Osram SOLERIQ S 19                                      |
| Start Time                  | Instant                                                 |
| Driver                      | Stand Alone (included)                                  |
|                             |                                                         |
| Operating Position          | No Swiveling Type                                       |
| Operating Position  Dimming | No Swiveling Type Triac Dimming / 0-10 V Dimming        |
| , ,                         |                                                         |
| Dimming                     | Triac Dimming / 0-10 V Dimming                          |
| Dimming Heads               | Triac Dimming / 0-10 V Dimming Single Head              |
| Dimming Heads Finish        | Triac Dimming / 0-10 V Dimming Single Head White        |
| Dimming Heads Finish Height | Triac Dimming / 0-10 V Dimming Single Head White 5-7/8" |