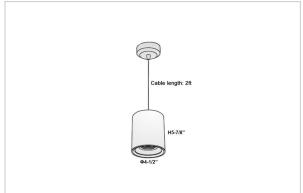

## Product Code: IK-RAuroraPL-20W-27K-WH-90C-45D

| Voltage                     | 100 - 277 V AC, 50-60 Hz                                |
|-----------------------------|---------------------------------------------------------|
| Lumen Output                | 1600lm                                                  |
| Power                       | 20W                                                     |
| CCT                         | 2700K                                                   |
| CRI                         | >90                                                     |
| Beam Angle                  | 45°                                                     |
| Light Distribution          | Flood                                                   |
| LED Light Source            | Osram SOLERIQ S 19                                      |
| Start Time                  | Instant                                                 |
| Driver                      | Stand Alone (included)                                  |
| Operating Position          | No Swiveling Type                                       |
| Operating Fusition          | 3 71 -                                                  |
| Dimming                     | Triac Dimming / 0-10 V Dimming                          |
| , ,                         |                                                         |
| Dimming                     | Triac Dimming / 0-10 V Dimming                          |
| Dimming Heads               | Triac Dimming / 0-10 V Dimming Single Head              |
| Dimming Heads Finish        | Triac Dimming / 0-10 V Dimming Single Head White        |
| Dimming Heads Finish Height | Triac Dimming / 0-10 V Dimming Single Head White 5-7/8" |