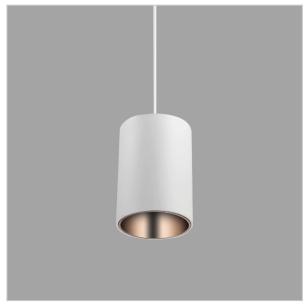

## Aurora Pendant Lights

Aurora is a technologically advanced LED Pendant Light that incorporates electronic gear and a high-quality lens with wide beam spread. While commonly used as task light, the unique and state-of-the-art design of this luminaire also enhances the overall aesthetics of your store.