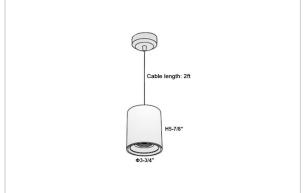

## Product Code: IK-RAuroraPL-15W-50K-WH-90C-45D

| Voltage                     | 100 - 277 V AC, 50-60 Hz                                |
|-----------------------------|---------------------------------------------------------|
| Lumen Output                | 1425lm                                                  |
| Power                       | 15W                                                     |
| CCT                         | 5000K                                                   |
| CRI                         | >90                                                     |
| Beam Angle                  | 45°                                                     |
| Light Distribution          | Flood                                                   |
| LED Light Source            | Osram SOLERIQ S 19                                      |
| Start Time                  | Instant                                                 |
| Driver                      | Stand Alone (included)                                  |
|                             |                                                         |
| Operating Position          | No Swiveling Type                                       |
| Operating Position  Dimming | No Swiveling Type  Triac Dimming / 0-10 V Dimming       |
| , ,                         |                                                         |
| Dimming                     | Triac Dimming / 0-10 V Dimming                          |
| Dimming Heads               | Triac Dimming / 0-10 V Dimming Single Head              |
| Dimming Heads Finish        | Triac Dimming / 0-10 V Dimming Single Head White        |
| Dimming Heads Finish Height | Triac Dimming / 0-10 V Dimming Single Head White 5-7/8" |