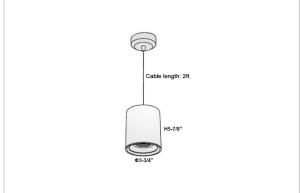

## Product Code: IK-RAuroraPL-15W-30K-WH-90C-45D

| Voltage                     | 100 - 277 V AC, 50-60 Hz                                |
|-----------------------------|---------------------------------------------------------|
| Lumen Output                | 1275lm                                                  |
| Power                       | 15W                                                     |
| CCT                         | 3000K                                                   |
| CRI                         | >90                                                     |
| Beam Angle                  | 45°                                                     |
| Light Distribution          | Flood                                                   |
| LED Light Source            | Osram SOLERIQ S 19                                      |
| Start Time                  | Instant                                                 |
| Driver                      | Stand Alone (included)                                  |
|                             |                                                         |
| Operating Position          | No Swiveling Type                                       |
| Operating Position  Dimming | No Swiveling Type Triac Dimming / 0-10 V Dimming        |
| , ,                         |                                                         |
| Dimming                     | Triac Dimming / 0-10 V Dimming                          |
| Dimming Heads               | Triac Dimming / 0-10 V Dimming Single Head              |
| Dimming Heads Finish        | Triac Dimming / 0-10 V Dimming Single Head White        |
| Dimming Heads Finish Height | Triac Dimming / 0-10 V Dimming Single Head White 5-7/8" |