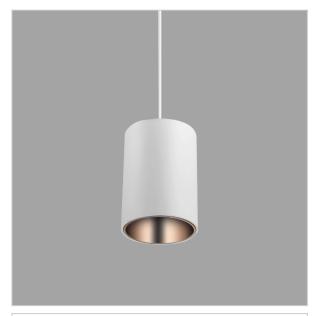

## Aurora Pendant Lights

Aurora is a technologically advanced LED Pendant Light that incorporates electronic gear and a high-quality lens with wide beam spread. While commonly used as task light, the unique and state-of-the-art design of this luminaire also enhances the overall aesthetics of your store.