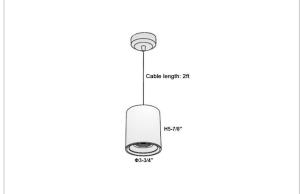

## Product Code: IK-RAuroraPL-15W-27K-WH-90C-45D

| Voltage                                        | 100 - 277 V AC, 50-60 Hz                                                      |
|------------------------------------------------|-------------------------------------------------------------------------------|
| Lumen Output                                   | 1200lm                                                                        |
| Power                                          | 15W                                                                           |
| CCT                                            | 2700K                                                                         |
| CRI                                            | >90                                                                           |
| Beam Angle                                     | 45°                                                                           |
| Light Distribution                             | Flood                                                                         |
| LED Light Source                               | Osram SOLERIQ S 19                                                            |
| Start Time                                     | Instant                                                                       |
| Driver                                         | Stand Alone (included)                                                        |
| 2                                              | Ciana / none (included)                                                       |
| Operating Position                             | No Swiveling Type                                                             |
|                                                |                                                                               |
| Operating Position                             | No Swiveling Type                                                             |
| Operating Position  Dimming                    | No Swiveling Type Triac Dimming / 0-10 V Dimming                              |
| Operating Position Dimming Heads               | No Swiveling Type Triac Dimming / 0-10 V Dimming Single Head                  |
| Operating Position Dimming Heads Finish        | No Swiveling Type Triac Dimming / 0-10 V Dimming Single Head White            |
| Operating Position Dimming Heads Finish Height | No Swiveling Type  Triac Dimming / 0-10 V Dimming  Single Head  White  5-7/8" |