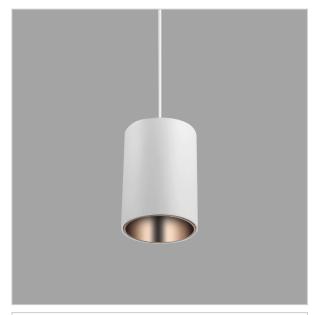

## Aurora Pendant Lights

Aurora is a technologically advanced LED Pendant Light that incorporates electronic gear and a high-quality lens with wide beam spread. While commonly used as task light, the unique and state-of-the-art design of this luminaire also enhances the overall aesthetics of your store.