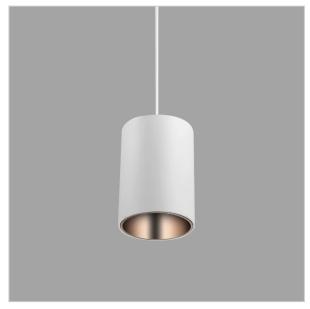

## Aurora Pendant Lights

Aurora is a technologically advanced LED Pendant Light that incorporates electronic gear and a high-quality lens with wide beam spread. While commonly used as task light, the unique and state-of-the-art design of this luminaire also enhances the overall aesthetics of your store.