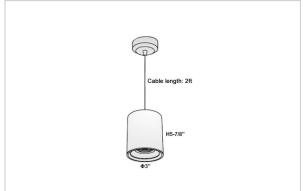

## Product Code: IK-RAuroraPL-12W-50K-WH-90C-45D

| Voltage            | 100 - 277 V AC, 50-60 Hz                                         |
|--------------------|------------------------------------------------------------------|
| Lumen Output       | 1140lm                                                           |
| Power              | 12W                                                              |
| CCT                | 5000K                                                            |
| CRI                | >90                                                              |
| Beam Angle         | 45°                                                              |
| Light Distribution | Flood                                                            |
| LED Light Source   | Osram SOLERIQ S 19                                               |
| Start Time         | Instant                                                          |
| Driver             | Stand Alone (included)                                           |
| Operating Position | No Swiveling Type                                                |
| Dimming            | Triac Dimming / 0-10 V Dimming                                   |
| Heads              | Single Head                                                      |
| Finish             | White                                                            |
| Height             | 5-7/8"                                                           |
| Diameter           | 3"                                                               |
| Optics             | Reflective Cup Structure                                         |
| Application Area   | Guest Room, Restaurant, Meeting Room, Club, Hall, Hotel Entrance |