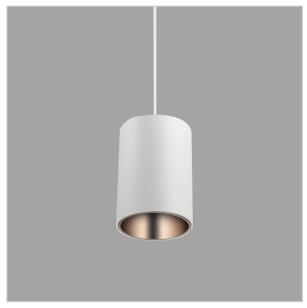

## Aurora Pendant Lights

## Product Code: IK-RAuroraPL-12W-40K-WH-90C-45D

| Voltage                     | 100 - 277 V AC, 50-60 Hz                                |  |  |  |  |
|-----------------------------|---------------------------------------------------------|--|--|--|--|
| Lumen Output                | 1080lm                                                  |  |  |  |  |
| Power                       | 12W                                                     |  |  |  |  |
| ССТ                         | 4000K                                                   |  |  |  |  |
| CRI                         | >90                                                     |  |  |  |  |
| Beam Angle                  | 45°                                                     |  |  |  |  |
| Light Distribution          | Flood                                                   |  |  |  |  |
| LED Light Source            | Osram SOLERIQ S 19                                      |  |  |  |  |
| Start Time                  | Instant                                                 |  |  |  |  |
| Driver                      | Stand Alone (included)                                  |  |  |  |  |
|                             |                                                         |  |  |  |  |
| Operating Position          | No Swiveling Type                                       |  |  |  |  |
| Operating Position  Dimming | No Swiveling Type  Triac Dimming / 0-10 V Dimming       |  |  |  |  |
|                             |                                                         |  |  |  |  |
| Dimming                     | Triac Dimming / 0-10 V Dimming                          |  |  |  |  |
| Dimming Heads               | Triac Dimming / 0-10 V Dimming Single Head              |  |  |  |  |
| Dimming Heads Finish        | Triac Dimming / 0-10 V Dimming Single Head White        |  |  |  |  |
| Dimming Heads Finish Height | Triac Dimming / 0-10 V Dimming Single Head White 5-7/8" |  |  |  |  |

4.22 9.0

6.09

2.15 9.0

3.58

Aurora is a technologically advanced LED Pendant Light that incorporates electronic gear and a high-quality lens with wide beam spread. While commonly used as task light, the unique and state-of-the-art design of this luminaire also enhances the overall aesthetics of your store.