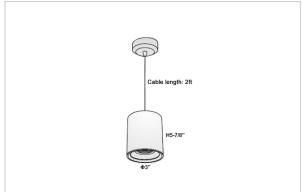

## Product Code: IK-RAuroraPL-12W-40K-WH-90C-45D

| Voltage                     | 100 - 277 V AC, 50-60 Hz                                |  |  |  |  |
|-----------------------------|---------------------------------------------------------|--|--|--|--|
| Lumen Output                | 1080lm                                                  |  |  |  |  |
| Power                       | 12W                                                     |  |  |  |  |
| ССТ                         | 4000K                                                   |  |  |  |  |
| CRI                         | >90                                                     |  |  |  |  |
| Beam Angle                  | 45°                                                     |  |  |  |  |
| Light Distribution          | Flood                                                   |  |  |  |  |
| LED Light Source            | Osram SOLERIQ S 19                                      |  |  |  |  |
| Start Time                  | Instant                                                 |  |  |  |  |
| Driver                      | Stand Alone (included)                                  |  |  |  |  |
|                             |                                                         |  |  |  |  |
| Operating Position          | No Swiveling Type                                       |  |  |  |  |
| Operating Position  Dimming | No Swiveling Type  Triac Dimming / 0-10 V Dimming       |  |  |  |  |
|                             |                                                         |  |  |  |  |
| Dimming                     | Triac Dimming / 0-10 V Dimming                          |  |  |  |  |
| Dimming Heads               | Triac Dimming / 0-10 V Dimming Single Head              |  |  |  |  |
| Dimming Heads Finish        | Triac Dimming / 0-10 V Dimming Single Head White        |  |  |  |  |
| Dimming Heads Finish Height | Triac Dimming / 0-10 V Dimming Single Head White 5-7/8" |  |  |  |  |