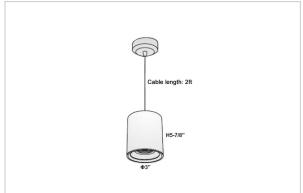

## Product Code: IK-RAuroraPL-12W-30K-WH-90C-45D

| Voltage                                        | 100 - 277 V AC, 50-60 Hz                                                  |
|------------------------------------------------|---------------------------------------------------------------------------|
| Lumen Output                                   | 1020lm                                                                    |
| Power                                          | 12W                                                                       |
| CCT                                            | 3000K                                                                     |
| CRI                                            | >90                                                                       |
| Beam Angle                                     | 45°                                                                       |
| Light Distribution                             | Flood                                                                     |
| LED Light Source                               | Osram SOLERIQ S 19                                                        |
| Start Time                                     | Instant                                                                   |
|                                                |                                                                           |
| Driver                                         | Stand Alone (included)                                                    |
| Driver Operating Position                      | Stand Alone (included)  No Swiveling Type                                 |
|                                                |                                                                           |
| Operating Position                             | No Swiveling Type                                                         |
| Operating Position  Dimming                    | No Swiveling Type Triac Dimming / 0-10 V Dimming                          |
| Operating Position Dimming Heads               | No Swiveling Type Triac Dimming / 0-10 V Dimming Single Head              |
| Operating Position Dimming Heads Finish        | No Swiveling Type Triac Dimming / 0-10 V Dimming Single Head White        |
| Operating Position Dimming Heads Finish Height | No Swiveling Type Triac Dimming / 0-10 V Dimming Single Head White 5-7/8" |