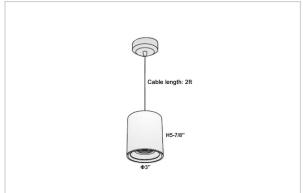

## Product Code: IK-RAuroraPL-8W-40K-WH-90C-45D

| Voltage                     | 100 - 277 V AC, 50-60 Hz                                |
|-----------------------------|---------------------------------------------------------|
| Lumen Output                | 720lm                                                   |
| Power                       | 8W                                                      |
| ССТ                         | 4000K                                                   |
| CRI                         | >90                                                     |
| Beam Angle                  | 45°                                                     |
| Light Distribution          | Flood                                                   |
| LED Light Source            | Osram SOLERIQ S 19                                      |
| Start Time                  | Instant                                                 |
| Driver                      | Stand Alone (included)                                  |
|                             |                                                         |
| Operating Position          | No Swiveling Type                                       |
| Operating Position  Dimming | No Swiveling Type  Triac Dimming / 0-10 V Dimming       |
|                             | • ,,                                                    |
| Dimming                     | Triac Dimming / 0-10 V Dimming                          |
| Dimming Heads               | Triac Dimming / 0-10 V Dimming Single Head              |
| Dimming Heads Finish        | Triac Dimming / 0-10 V Dimming Single Head White        |
| Dimming Heads Finish Height | Triac Dimming / 0-10 V Dimming Single Head White 5-7/8" |