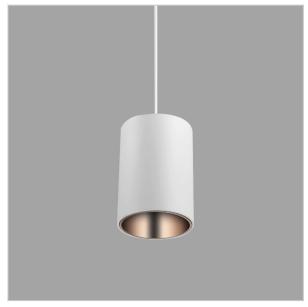

## Aurora Pendant Lights

Aurora is a technologically advanced LED Pendant Light that incorporates electronic gear and a high-quality lens with wide beam spread. While commonly used as task light, the unique and state-of-the-art design of this luminaire also enhances the overall aesthetics of your store.

## Product Code: IK-RAuroraPL-8W-40K-WH-90C-45D

| Voltage                     | 100 - 277 V AC, 50-60 Hz                                |
|-----------------------------|---------------------------------------------------------|
| Lumen Output                | 720lm                                                   |
| Power                       | 8W                                                      |
| ССТ                         | 4000K                                                   |
| CRI                         | >90                                                     |
| Beam Angle                  | 45°                                                     |
| Light Distribution          | Flood                                                   |
| LED Light Source            | Osram SOLERIQ S 19                                      |
| Start Time                  | Instant                                                 |
| Driver                      | Stand Alone (included)                                  |
|                             |                                                         |
| Operating Position          | No Swiveling Type                                       |
| Operating Position  Dimming | No Swiveling Type  Triac Dimming / 0-10 V Dimming       |
|                             | • ,,                                                    |
| Dimming                     | Triac Dimming / 0-10 V Dimming                          |
| Dimming Heads               | Triac Dimming / 0-10 V Dimming Single Head              |
| Dimming Heads Finish        | Triac Dimming / 0-10 V Dimming Single Head White        |
| Dimming Heads Finish Height | Triac Dimming / 0-10 V Dimming Single Head White 5-7/8" |