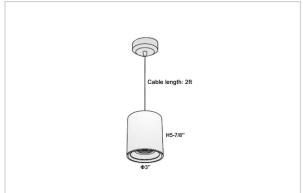

## Product Code: IK-RAuroraPL-8W-30K-WH-90C-45D

| Voltage                                        | 100 - 277 V AC, 50-60 Hz                                                  |
|------------------------------------------------|---------------------------------------------------------------------------|
| Lumen Output                                   | 680lm                                                                     |
| Power                                          | 8W                                                                        |
| CCT                                            | 3000K                                                                     |
| CRI                                            | >90                                                                       |
| Beam Angle                                     | 45°                                                                       |
| Light Distribution                             | Flood                                                                     |
| LED Light Source                               | Osram SOLERIQ S 19                                                        |
| Start Time                                     | Instant                                                                   |
| Deixar                                         | Stand Alana (included)                                                    |
| Driver                                         | Stand Alone (included)                                                    |
| Operating Position                             | No Swiveling Type                                                         |
|                                                |                                                                           |
| Operating Position                             | No Swiveling Type                                                         |
| Operating Position  Dimming                    | No Swiveling Type Triac Dimming / 0-10 V Dimming                          |
| Operating Position Dimming Heads               | No Swiveling Type Triac Dimming / 0-10 V Dimming Single Head              |
| Operating Position Dimming Heads Finish        | No Swiveling Type Triac Dimming / 0-10 V Dimming Single Head White        |
| Operating Position Dimming Heads Finish Height | No Swiveling Type Triac Dimming / 0-10 V Dimming Single Head White 5-7/8" |