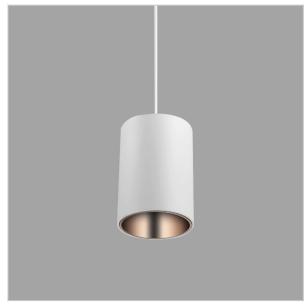

## Aurora Pendant Lights

## Product Code: IK-RAuroraPL-8W-30K-WH-90C-45D

| Voltage                                        | 100 - 277 V AC, 50-60 Hz                                                  |
|------------------------------------------------|---------------------------------------------------------------------------|
| Lumen Output                                   | 680lm                                                                     |
| Power                                          | 8W                                                                        |
| CCT                                            | 3000K                                                                     |
| CRI                                            | >90                                                                       |
| Beam Angle                                     | 45°                                                                       |
| Light Distribution                             | Flood                                                                     |
| LED Light Source                               | Osram SOLERIQ S 19                                                        |
| Start Time                                     | Instant                                                                   |
| Deixar                                         | Stand Alana (included)                                                    |
| Driver                                         | Stand Alone (included)                                                    |
| Operating Position                             | No Swiveling Type                                                         |
|                                                |                                                                           |
| Operating Position                             | No Swiveling Type                                                         |
| Operating Position  Dimming                    | No Swiveling Type Triac Dimming / 0-10 V Dimming                          |
| Operating Position Dimming Heads               | No Swiveling Type Triac Dimming / 0-10 V Dimming Single Head              |
| Operating Position Dimming Heads Finish        | No Swiveling Type Triac Dimming / 0-10 V Dimming Single Head White        |
| Operating Position Dimming Heads Finish Height | No Swiveling Type Triac Dimming / 0-10 V Dimming Single Head White 5-7/8" |

Aurora is a technologically advanced LED Pendant Light that incorporates electronic gear and a high-quality lens with wide beam spread. While commonly used as task light, the unique and state-of-the-art design of this luminaire also enhances the overall aesthetics of your store.