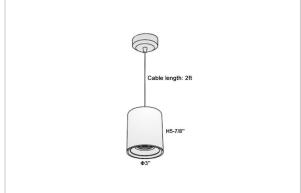

## Product Code: IK-RAuroraPL-8W-27K-WH-90C-45D

| Voltage                                        | 100 - 277 V AC, 50-60 Hz                                                  |
|------------------------------------------------|---------------------------------------------------------------------------|
| Lumen Output                                   | 640lm                                                                     |
| Power                                          | 8W                                                                        |
| CCT                                            | 2700K                                                                     |
| CRI                                            | >90                                                                       |
| Beam Angle                                     | 45°                                                                       |
| Light Distribution                             | Flood                                                                     |
| LED Light Source                               | Osram SOLERIQ S 19                                                        |
| Start Time                                     | Instant                                                                   |
| Б.                                             | Otan d Alama (for duella d)                                               |
| Driver                                         | Stand Alone (included)                                                    |
| Operating Position                             | No Swiveling Type                                                         |
|                                                |                                                                           |
| Operating Position                             | No Swiveling Type                                                         |
| Operating Position  Dimming                    | No Swiveling Type Triac Dimming / 0-10 V Dimming                          |
| Operating Position Dimming Heads               | No Swiveling Type Triac Dimming / 0-10 V Dimming Single Head              |
| Operating Position Dimming Heads Finish        | No Swiveling Type Triac Dimming / 0-10 V Dimming Single Head White        |
| Operating Position Dimming Heads Finish Height | No Swiveling Type Triac Dimming / 0-10 V Dimming Single Head White 5-7/8" |