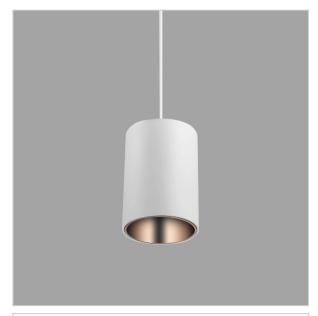

## Aurora Pendant Lights

ITEM SKU#: 662187503882

## Product Code: IK-RAuroraPL-8W-27K-WH-90C-45D

| Voltage                                        | 100 - 277 V AC, 50-60 Hz                                                  |
|------------------------------------------------|---------------------------------------------------------------------------|
| Lumen Output                                   | 640lm                                                                     |
| Power                                          | 8W                                                                        |
| CCT                                            | 2700K                                                                     |
| CRI                                            | >90                                                                       |
| Beam Angle                                     | 45°                                                                       |
| Light Distribution                             | Flood                                                                     |
| LED Light Source                               | Osram SOLERIQ S 19                                                        |
| Start Time                                     | Instant                                                                   |
| Б.                                             | Otan d Alama (for duella d)                                               |
| Driver                                         | Stand Alone (included)                                                    |
| Operating Position                             | No Swiveling Type                                                         |
|                                                |                                                                           |
| Operating Position                             | No Swiveling Type                                                         |
| Operating Position  Dimming                    | No Swiveling Type Triac Dimming / 0-10 V Dimming                          |
| Operating Position Dimming Heads               | No Swiveling Type Triac Dimming / 0-10 V Dimming Single Head              |
| Operating Position Dimming Heads Finish        | No Swiveling Type Triac Dimming / 0-10 V Dimming Single Head White        |
| Operating Position Dimming Heads Finish Height | No Swiveling Type Triac Dimming / 0-10 V Dimming Single Head White 5-7/8" |

Aurora is a technologically advanced LED Pendant Light that incorporates electronic gear and a high-quality lens with wide beam spread. While commonly used as task light, the unique and state-of-the-art design of this luminaire also enhances the overall aesthetics of your store.