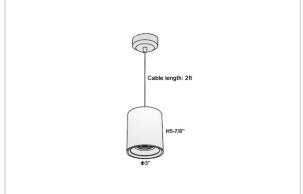

## Product Code: IK-RAuroraPL-55W-50K-BL-90C-45D

| Voltage                     | 100 - 277 V AC, 50-60 Hz                                |
|-----------------------------|---------------------------------------------------------|
| Lumen Output                | 5225lm                                                  |
| Power                       | 55W                                                     |
| CCT                         | 5000K                                                   |
| CRI                         | >90                                                     |
| Beam Angle                  | 45°                                                     |
| Light Distribution          | Flood                                                   |
| LED Light Source            | Osram SOLERIQ S 19                                      |
| Start Time                  | Instant                                                 |
| Driver                      | Stand Alone (included)                                  |
|                             | No Cuitaling Type                                       |
| Operating Position          | No Swiveling Type                                       |
| Operating Position  Dimming | Triac Dimming / 0-10 V Dimming                          |
|                             | • ,,                                                    |
| Dimming                     | Triac Dimming / 0-10 V Dimming                          |
| Dimming Heads               | Triac Dimming / 0-10 V Dimming Single Head              |
| Dimming Heads Finish        | Triac Dimming / 0-10 V Dimming Single Head Black        |
| Dimming Heads Finish Height | Triac Dimming / 0-10 V Dimming Single Head Black 7-1/8" |