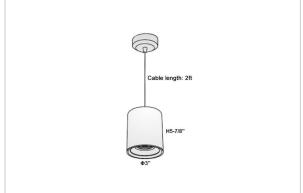

## Product Code: IK-RAuroraPL-55W-40K-BL-90C-45D

| Voltage                     | 100 - 277 V AC, 50-60 Hz                                |
|-----------------------------|---------------------------------------------------------|
| Lumen Output                | 4950lm                                                  |
| Power                       | 55W                                                     |
| CCT                         | 4000K                                                   |
| CRI                         | >90                                                     |
| Beam Angle                  | 45°                                                     |
| Light Distribution          | Flood                                                   |
| LED Light Source            | Osram SOLERIQ S 19                                      |
| Start Time                  | Instant                                                 |
| Driver                      | Stand Alone (included)                                  |
| O                           | No Swiveling Type                                       |
| Operating Position          | No Swiveling Type                                       |
| Operating Position  Dimming | Triac Dimming / 0-10 V Dimming                          |
| , ,                         |                                                         |
| Dimming                     | Triac Dimming / 0-10 V Dimming                          |
| Dimming Heads               | Triac Dimming / 0-10 V Dimming Single Head              |
| Dimming Heads Finish        | Triac Dimming / 0-10 V Dimming Single Head Black        |
| Dimming Heads Finish Height | Triac Dimming / 0-10 V Dimming Single Head Black 7-1/8" |