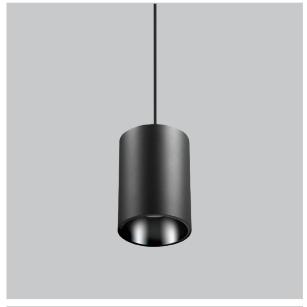

## Aurora Pendant Lights

ITEM SKU#: 662187503844

## Product Code: IK-RAuroraPL-55W-30K-BL-90C-45D

| Voltage                     | 100 - 277 V AC, 50-60 Hz                                |
|-----------------------------|---------------------------------------------------------|
| Lumen Output                | 4675lm                                                  |
| Power                       | 55W                                                     |
| CCT                         | 3000K                                                   |
| CRI                         | >90                                                     |
| Beam Angle                  | 45°                                                     |
| Light Distribution          | Flood                                                   |
| LED Light Source            | Osram SOLERIQ S 19                                      |
| Start Time                  | Instant                                                 |
| Driver                      | Stand Alone (included)                                  |
|                             |                                                         |
| Operating Position          | No Swiveling Type                                       |
| Operating Position  Dimming | No Swiveling Type Triac Dimming / 0-10 V Dimming        |
| , ,                         | •                                                       |
| Dimming                     | Triac Dimming / 0-10 V Dimming                          |
| Dimming Heads               | Triac Dimming / 0-10 V Dimming Single Head              |
| Dimming Heads Finish        | Triac Dimming / 0-10 V Dimming Single Head Black        |
| Dimming Heads Finish Height | Triac Dimming / 0-10 V Dimming Single Head Black 7-1/8" |

Aurora is a technologically advanced LED Pendant Light that incorporates electronic gear and a high-quality lens with wide beam spread. While commonly used as task light, the unique and state-of-the-art design of this luminaire also enhances the overall aesthetics of your store.