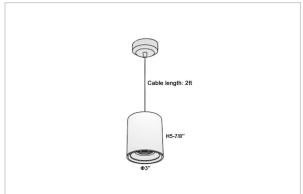

## Product Code: IK-RAuroraPL-55W-30K-BL-90C-45D

| Voltage                     | 100 - 277 V AC, 50-60 Hz                                |
|-----------------------------|---------------------------------------------------------|
| Lumen Output                | 4675lm                                                  |
| Power                       | 55W                                                     |
| CCT                         | 3000K                                                   |
| CRI                         | >90                                                     |
| Beam Angle                  | 45°                                                     |
| Light Distribution          | Flood                                                   |
| LED Light Source            | Osram SOLERIQ S 19                                      |
| Start Time                  | Instant                                                 |
| Driver                      | Stand Alone (included)                                  |
|                             |                                                         |
| Operating Position          | No Swiveling Type                                       |
| Operating Position  Dimming | No Swiveling Type Triac Dimming / 0-10 V Dimming        |
| , ,                         | •                                                       |
| Dimming                     | Triac Dimming / 0-10 V Dimming                          |
| Dimming Heads               | Triac Dimming / 0-10 V Dimming Single Head              |
| Dimming Heads Finish        | Triac Dimming / 0-10 V Dimming Single Head Black        |
| Dimming Heads Finish Height | Triac Dimming / 0-10 V Dimming Single Head Black 7-1/8" |