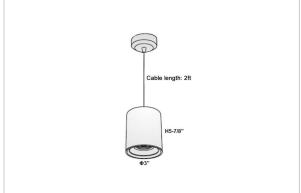

## Product Code: IK-RAuroraPL-55W-27K-BL-90C-45D

| Voltage                                        | 100 - 277 V AC, 50-60 Hz                                                  |
|------------------------------------------------|---------------------------------------------------------------------------|
| Lumen Output                                   | 4400lm                                                                    |
| Power                                          | 55W                                                                       |
| ССТ                                            | 2700K                                                                     |
| CRI                                            | >90                                                                       |
| Beam Angle                                     | 45°                                                                       |
| Light Distribution                             | Flood                                                                     |
| LED Light Source                               | Osram SOLERIQ S 19                                                        |
| Start Time                                     | Instant                                                                   |
|                                                |                                                                           |
| Driver                                         | Stand Alone (included)                                                    |
| Operating Position                             | Stand Alone (included)  No Swiveling Type                                 |
|                                                | , ,                                                                       |
| Operating Position                             | No Swiveling Type                                                         |
| Operating Position  Dimming                    | No Swiveling Type Triac Dimming / 0-10 V Dimming                          |
| Operating Position Dimming Heads               | No Swiveling Type Triac Dimming / 0-10 V Dimming Single Head              |
| Operating Position Dimming Heads Finish        | No Swiveling Type Triac Dimming / 0-10 V Dimming Single Head Black        |
| Operating Position Dimming Heads Finish Height | No Swiveling Type Triac Dimming / 0-10 V Dimming Single Head Black 7-1/8" |