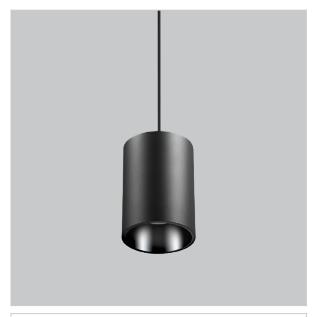

## Aurora Pendant Lights

Aurora is a technologically advanced LED Pendant Light that incorporates electronic gear and a high-quality lens with wide beam spread. While commonly used as task light, the unique and state-of-the-art design of this luminaire also enhances the overall aesthetics of