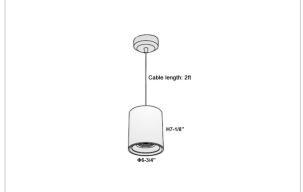

## Product Code: IK-RAuroraPL-50W-40K-BL-90C-45D

| Voltage                     | 100 - 277 V AC, 50-60 Hz                                |
|-----------------------------|---------------------------------------------------------|
| Lumen Output                | 4500lm                                                  |
| Power                       | 50W                                                     |
| CCT                         | 4000K                                                   |
| CRI                         | >90                                                     |
| Beam Angle                  | 45°                                                     |
| Light Distribution          | Flood                                                   |
| LED Light Source            | Osram SOLERIQ S 19                                      |
| Start Time                  | Instant                                                 |
| Driver                      | Stand Alone (included)                                  |
|                             |                                                         |
| Operating Position          | No Swiveling Type                                       |
| Operating Position  Dimming | No Swiveling Type Triac Dimming / 0-10 V Dimming        |
|                             |                                                         |
| Dimming                     | Triac Dimming / 0-10 V Dimming                          |
| Dimming Heads               | Triac Dimming / 0-10 V Dimming Single Head              |
| Dimming Heads Finish        | Triac Dimming / 0-10 V Dimming Single Head Black        |
| Dimming Heads Finish Height | Triac Dimming / 0-10 V Dimming Single Head Black 7-1/8" |