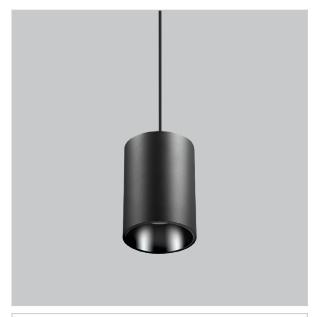

## Aurora Pendant Lights

ITEM SKU#: 662187503783

## Product Code: IK-RAuroraPL-50W-27K-BL-90C-45D

| Voltage                     | 100 - 277 V AC, 50-60 Hz                                                      |
|-----------------------------|-------------------------------------------------------------------------------|
| Lumen Output                | 4000lm                                                                        |
| Power                       | 50W                                                                           |
| CCT                         | 2700K                                                                         |
| CRI                         | >90                                                                           |
| Beam Angle                  | 45°                                                                           |
| Light Distribution          | Flood                                                                         |
| LED Light Source            | Osram SOLERIQ S 19                                                            |
| Start Time                  | Instant                                                                       |
| Driver                      | Stand Alone (included)                                                        |
|                             | ,                                                                             |
| Operating Position          | No Swiveling Type                                                             |
| Operating Position  Dimming |                                                                               |
| , ,                         | No Swiveling Type                                                             |
| Dimming                     | No Swiveling Type Triac Dimming / 0-10 V Dimming                              |
| Dimming Heads               | No Swiveling Type Triac Dimming / 0-10 V Dimming Single Head                  |
| Dimming Heads Finish        | No Swiveling Type Triac Dimming / 0-10 V Dimming Single Head Black            |
| Dimming Heads Finish Height | No Swiveling Type  Triac Dimming / 0-10 V Dimming  Single Head  Black  7-1/8" |

Beam Spread (Options)

Aurora is a technologically advanced LED Pendant Light that incorporates electronic gear and a high-quality lens with wide beam spread. While commonly used as task light, the unique and state-of-the-art design of this luminaire also enhances the overall aesthetics of your store.