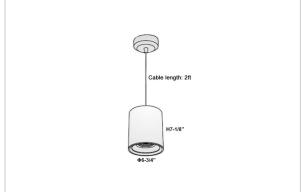

## Product Code: IK-RAuroraPL-50W-27K-BL-90C-45D

| Voltage                     | 100 - 277 V AC, 50-60 Hz                                                      |
|-----------------------------|-------------------------------------------------------------------------------|
| Lumen Output                | 4000lm                                                                        |
| Power                       | 50W                                                                           |
| CCT                         | 2700K                                                                         |
| CRI                         | >90                                                                           |
| Beam Angle                  | 45°                                                                           |
| Light Distribution          | Flood                                                                         |
| LED Light Source            | Osram SOLERIQ S 19                                                            |
| Start Time                  | Instant                                                                       |
| Driver                      | Stand Alone (included)                                                        |
|                             | ,                                                                             |
| Operating Position          | No Swiveling Type                                                             |
| Operating Position  Dimming |                                                                               |
| , ,                         | No Swiveling Type                                                             |
| Dimming                     | No Swiveling Type Triac Dimming / 0-10 V Dimming                              |
| Dimming Heads               | No Swiveling Type Triac Dimming / 0-10 V Dimming Single Head                  |
| Dimming Heads Finish        | No Swiveling Type Triac Dimming / 0-10 V Dimming Single Head Black            |
| Dimming Heads Finish Height | No Swiveling Type  Triac Dimming / 0-10 V Dimming  Single Head  Black  7-1/8" |