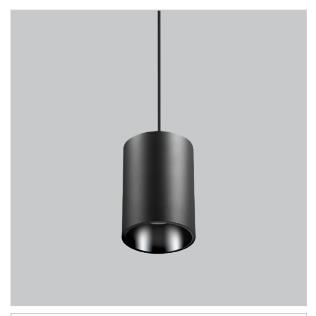

## Aurora Pendant Lights

ITEM SKU#: 662187503776

Aurora is a technologically advanced LED Pendant Light that incorporates electronic gear and a high-quality lens with wide beam spread. While commonly used as task light, the unique and state-of-the-art design of this luminaire also enhances the overall aesthetics of your store.