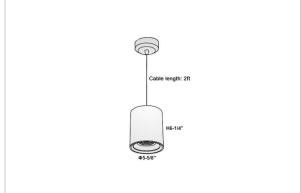

## Product Code: IK-RAuroraPL-40W-50K-BL-90C-45D

| Voltage            | 100 - 277 V AC, 50-60 Hz                                         |  |  |  |  |  |  |
|--------------------|------------------------------------------------------------------|--|--|--|--|--|--|
| Lumen Output       | 3800lm                                                           |  |  |  |  |  |  |
| Power              | 40W                                                              |  |  |  |  |  |  |
| CCT                | 5000K                                                            |  |  |  |  |  |  |
| CRI                | >90                                                              |  |  |  |  |  |  |
| Beam Angle         | 45°                                                              |  |  |  |  |  |  |
| Light Distribution | Flood                                                            |  |  |  |  |  |  |
| LED Light Source   | Osram SOLERIQ S 19                                               |  |  |  |  |  |  |
| Start Time         | Instant                                                          |  |  |  |  |  |  |
| Driver             | Stand Alone (included)                                           |  |  |  |  |  |  |
| Operating Position | No Swiveling Type                                                |  |  |  |  |  |  |
| Dimming            | Triac Dimming / 0-10 V Dimming                                   |  |  |  |  |  |  |
| Heads              | Single Head                                                      |  |  |  |  |  |  |
| Finish             | Black                                                            |  |  |  |  |  |  |
| Height             | 6-1/4"                                                           |  |  |  |  |  |  |
| Diameter           | 5-5/8"                                                           |  |  |  |  |  |  |
| Optics             | Reflective Cup Structure                                         |  |  |  |  |  |  |
| Application Area   | Guest Room, Restaurant, Meeting Room, Club, Hall, Hotel Entrance |  |  |  |  |  |  |