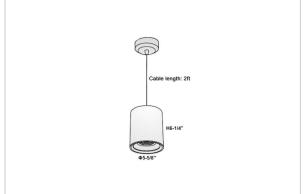

## Product Code: IK-RAuroraPL-40W-27K-BL-90C-45D

| Voltage                     | 100 - 277 V AC, 50-60 Hz                                |
|-----------------------------|---------------------------------------------------------|
| Lumen Output                | 3200lm                                                  |
| Power                       | 40W                                                     |
| CCT                         | 2700K                                                   |
| CRI                         | >90                                                     |
| Beam Angle                  | 45°                                                     |
| Light Distribution          | Flood                                                   |
| LED Light Source            | Osram SOLERIQ S 19                                      |
| Start Time                  | Instant                                                 |
| Driver                      | Stand Alone (included)                                  |
|                             |                                                         |
| Operating Position          | No Swiveling Type                                       |
| Operating Position  Dimming | No Swiveling Type Triac Dimming / 0-10 V Dimming        |
|                             | <b>5</b> 7.                                             |
| Dimming                     | Triac Dimming / 0-10 V Dimming                          |
| Dimming Heads               | Triac Dimming / 0-10 V Dimming Single Head              |
| Dimming Heads Finish        | Triac Dimming / 0-10 V Dimming Single Head Black        |
| Dimming Heads Finish Height | Triac Dimming / 0-10 V Dimming Single Head Black 6-1/4" |