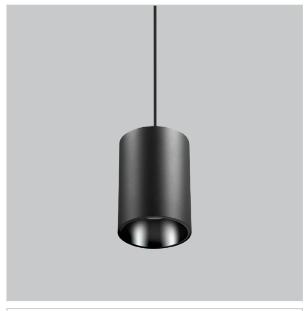

## Aurora Pendant Lights

Aurora is a technologically advanced LED Pendant Light that incorporates electronic gear and a high-quality lens with wide beam spread. While commonly used as task light, the unique and state-of-the-art design of this luminaire also enhances the overall aesthetics of your store.