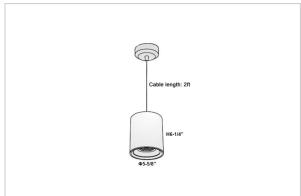

## Product Code: IK-RAuroraPL-30W-40K-BL-90C-45D

| Voltage                                        | 100 - 277 V AC, 50-60 Hz                                                  |
|------------------------------------------------|---------------------------------------------------------------------------|
| Lumen Output                                   | 2700lm                                                                    |
| Power                                          | 30W                                                                       |
| ССТ                                            | 4000K                                                                     |
| CRI                                            | >90                                                                       |
| Beam Angle                                     | 45°                                                                       |
| Light Distribution                             | Flood                                                                     |
| LED Light Source                               | Osram SOLERIQ S 19                                                        |
| Start Time                                     | Instant                                                                   |
| Driver                                         | Stand Alone (included)                                                    |
| Dilvei                                         | Stand Morie (metaded)                                                     |
| Operating Position                             | No Swiveling Type                                                         |
|                                                | , ,                                                                       |
| Operating Position                             | No Swiveling Type                                                         |
| Operating Position  Dimming                    | No Swiveling Type Triac Dimming / 0-10 V Dimming                          |
| Operating Position Dimming Heads               | No Swiveling Type Triac Dimming / 0-10 V Dimming Single Head              |
| Operating Position Dimming Heads Finish        | No Swiveling Type Triac Dimming / 0-10 V Dimming Single Head Black        |
| Operating Position Dimming Heads Finish Height | No Swiveling Type Triac Dimming / 0-10 V Dimming Single Head Black 6-1/4" |