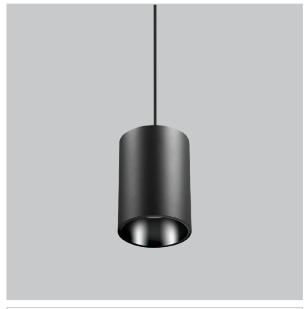

## Aurora Pendant Lights

## Product Code: IK-RAuroraPL-30W-40K-BL-90C-45D

| Voltage                                        | 100 - 277 V AC, 50-60 Hz                                                  |
|------------------------------------------------|---------------------------------------------------------------------------|
| Lumen Output                                   | 2700lm                                                                    |
| Power                                          | 30W                                                                       |
| ССТ                                            | 4000K                                                                     |
| CRI                                            | >90                                                                       |
| Beam Angle                                     | 45°                                                                       |
| Light Distribution                             | Flood                                                                     |
| LED Light Source                               | Osram SOLERIQ S 19                                                        |
| Start Time                                     | Instant                                                                   |
| Driver                                         | Stand Alone (included)                                                    |
| Dilvei                                         | Stand Morie (metaded)                                                     |
| Operating Position                             | No Swiveling Type                                                         |
|                                                | , ,                                                                       |
| Operating Position                             | No Swiveling Type                                                         |
| Operating Position  Dimming                    | No Swiveling Type Triac Dimming / 0-10 V Dimming                          |
| Operating Position Dimming Heads               | No Swiveling Type Triac Dimming / 0-10 V Dimming Single Head              |
| Operating Position Dimming Heads Finish        | No Swiveling Type Triac Dimming / 0-10 V Dimming Single Head Black        |
| Operating Position Dimming Heads Finish Height | No Swiveling Type Triac Dimming / 0-10 V Dimming Single Head Black 6-1/4" |

Aurora is a technologically advanced LED Pendant Light that incorporates electronic gear and a high-quality lens with wide beam spread. While commonly used as task light, the unique and state-of-the-art design of this luminaire also enhances the overall aesthetics of your store.