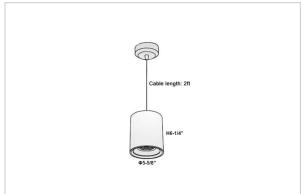

## Product Code: IK-RAuroraPL-30W-30K-BL-90C-45D

| Voltage                                        | 100 - 277 V AC, 50-60 Hz                                                  |
|------------------------------------------------|---------------------------------------------------------------------------|
| Lumen Output                                   | 2550lm                                                                    |
| Power                                          | 30W                                                                       |
| CCT                                            | 3000K                                                                     |
| CRI                                            | >90                                                                       |
| Beam Angle                                     | 45°                                                                       |
| Light Distribution                             | Flood                                                                     |
| LED Light Source                               | Osram SOLERIQ S 19                                                        |
| Start Time                                     | Instant                                                                   |
| Driver                                         | Chand Alana (included)                                                    |
| Dilvei                                         | Stand Alone (included)                                                    |
| Operating Position                             | No Swiveling Type                                                         |
|                                                | , ,                                                                       |
| Operating Position                             | No Swiveling Type                                                         |
| Operating Position  Dimming                    | No Swiveling Type Triac Dimming / 0-10 V Dimming                          |
| Operating Position Dimming Heads               | No Swiveling Type Triac Dimming / 0-10 V Dimming Single Head              |
| Operating Position Dimming Heads Finish        | No Swiveling Type Triac Dimming / 0-10 V Dimming Single Head Black        |
| Operating Position Dimming Heads Finish Height | No Swiveling Type Triac Dimming / 0-10 V Dimming Single Head Black 6-1/4" |