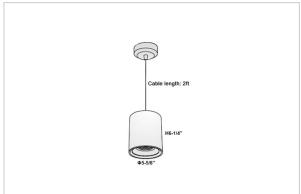

## Product Code: IK-RAuroraPL-30W-27K-BL-90C-45D

| Voltage                     | 100 - 277 V AC, 50-60 Hz                                |
|-----------------------------|---------------------------------------------------------|
| Lumen Output                | 2400lm                                                  |
| Power                       | 30W                                                     |
| CCT                         | 2700K                                                   |
| CRI                         | >90                                                     |
| Beam Angle                  | 45°                                                     |
| Light Distribution          | Flood                                                   |
| LED Light Source            | Osram SOLERIQ S 19                                      |
| Start Time                  | Instant                                                 |
| Driver                      | Stand Alone (included)                                  |
|                             |                                                         |
| Operating Position          | No Swiveling Type                                       |
| Operating Position  Dimming | No Swiveling Type Triac Dimming / 0-10 V Dimming        |
|                             |                                                         |
| Dimming                     | Triac Dimming / 0-10 V Dimming                          |
| Dimming Heads               | Triac Dimming / 0-10 V Dimming Single Head              |
| Dimming Heads Finish        | Triac Dimming / 0-10 V Dimming Single Head Black        |
| Dimming Heads Finish Height | Triac Dimming / 0-10 V Dimming Single Head Black 6-1/4" |