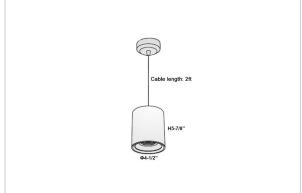

## Product Code: IK-RAuroraPL-25W-27K-BL-90C-45D

| Voltage                                        | 100 - 277 V AC, 50-60 Hz                                                  |
|------------------------------------------------|---------------------------------------------------------------------------|
| Lumen Output                                   | 2000lm                                                                    |
| Power                                          | 25W                                                                       |
| CCT                                            | 2700K                                                                     |
| CRI                                            | >90                                                                       |
| Beam Angle                                     | 45°                                                                       |
| Light Distribution                             | Flood                                                                     |
| LED Light Source                               | Osram SOLERIQ S 19                                                        |
| Start Time                                     | Instant                                                                   |
|                                                |                                                                           |
| Driver                                         | Stand Alone (included)                                                    |
| Operating Position                             | Stand Alone (included)  No Swiveling Type                                 |
|                                                | , ,                                                                       |
| Operating Position                             | No Swiveling Type                                                         |
| Operating Position  Dimming                    | No Swiveling Type Triac Dimming / 0-10 V Dimming                          |
| Operating Position Dimming Heads               | No Swiveling Type  Triac Dimming / 0-10 V Dimming  Single Head            |
| Operating Position Dimming Heads Finish        | No Swiveling Type Triac Dimming / 0-10 V Dimming Single Head Black        |
| Operating Position Dimming Heads Finish Height | No Swiveling Type Triac Dimming / 0-10 V Dimming Single Head Black 5-7/8" |