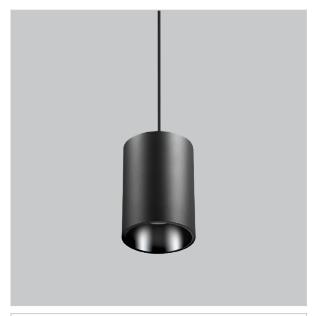

## Aurora Pendant Lights

## Product Code: IK-RAuroraPL-25W-27K-BL-90C-45D

| Voltage                                        | 100 - 277 V AC, 50-60 Hz                                                  |
|------------------------------------------------|---------------------------------------------------------------------------|
| Lumen Output                                   | 2000lm                                                                    |
| Power                                          | 25W                                                                       |
| CCT                                            | 2700K                                                                     |
| CRI                                            | >90                                                                       |
| Beam Angle                                     | 45°                                                                       |
| Light Distribution                             | Flood                                                                     |
| LED Light Source                               | Osram SOLERIQ S 19                                                        |
| Start Time                                     | Instant                                                                   |
|                                                |                                                                           |
| Driver                                         | Stand Alone (included)                                                    |
| Operating Position                             | Stand Alone (included)  No Swiveling Type                                 |
|                                                | , ,                                                                       |
| Operating Position                             | No Swiveling Type                                                         |
| Operating Position  Dimming                    | No Swiveling Type Triac Dimming / 0-10 V Dimming                          |
| Operating Position Dimming Heads               | No Swiveling Type  Triac Dimming / 0-10 V Dimming  Single Head            |
| Operating Position Dimming Heads Finish        | No Swiveling Type Triac Dimming / 0-10 V Dimming Single Head Black        |
| Operating Position Dimming Heads Finish Height | No Swiveling Type Triac Dimming / 0-10 V Dimming Single Head Black 5-7/8" |

Aurora is a technologically advanced LED Pendant Light that incorporates electronic gear and a high-quality lens with wide beam spread. While commonly used as task light, the unique and state-of-the-art design of this luminaire also enhances the overall aesthetics of your store.