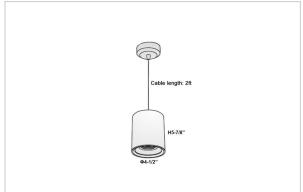

## Product Code: IK-RAuroraPL-20W-40K-BL-90C-45D

| Voltage            | 100 - 277 V AC, 50-60 Hz       |  |  |  |  |  |  |
|--------------------|--------------------------------|--|--|--|--|--|--|
| Lumen Output       | 1800lm                         |  |  |  |  |  |  |
| Power              | 20W                            |  |  |  |  |  |  |
| CCT                | 4000K                          |  |  |  |  |  |  |
| CRI                | >90                            |  |  |  |  |  |  |
| Beam Angle         | 45°                            |  |  |  |  |  |  |
| Light Distribution | Flood                          |  |  |  |  |  |  |
| LED Light Source   | Osram SOLERIQ S 19             |  |  |  |  |  |  |
| Start Time         | Instant                        |  |  |  |  |  |  |
| Driver             | Stand Alone (included)         |  |  |  |  |  |  |
| Operating Position | No Swiveling Type              |  |  |  |  |  |  |
| Dimming            | Triac Dimming / 0-10 V Dimming |  |  |  |  |  |  |
| Heads              | Single Head                    |  |  |  |  |  |  |
| Finish             | Black                          |  |  |  |  |  |  |
| Height             | 5-7/8"                         |  |  |  |  |  |  |
| Diameter           | 4-1/2"                         |  |  |  |  |  |  |
|                    | Pofloative Cup Structure       |  |  |  |  |  |  |
| Optics             | Reflective Cup Structure       |  |  |  |  |  |  |