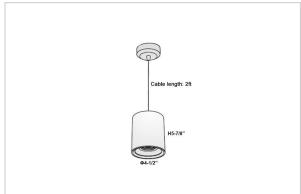

## Product Code: IK-RAuroraPL-20W-30K-BL-90C-45D

| Voltage                                        | 100 - 277 V AC, 50-60 Hz                                                  |
|------------------------------------------------|---------------------------------------------------------------------------|
| Lumen Output                                   | 1700lm                                                                    |
| Power                                          | 20W                                                                       |
| ССТ                                            | 3000K                                                                     |
| CRI                                            | >90                                                                       |
| Beam Angle                                     | 45°                                                                       |
| Light Distribution                             | Flood                                                                     |
| LED Light Source                               | Osram SOLERIQ S 19                                                        |
| Start Time                                     | Instant                                                                   |
| Driver                                         | Stand Alone (included)                                                    |
| 2                                              |                                                                           |
| Operating Position                             | No Swiveling Type                                                         |
|                                                | , ,                                                                       |
| Operating Position                             | No Swiveling Type                                                         |
| Operating Position  Dimming                    | No Swiveling Type Triac Dimming / 0-10 V Dimming                          |
| Operating Position Dimming Heads               | No Swiveling Type Triac Dimming / 0-10 V Dimming Single Head              |
| Operating Position Dimming Heads Finish        | No Swiveling Type Triac Dimming / 0-10 V Dimming Single Head Black        |
| Operating Position Dimming Heads Finish Height | No Swiveling Type Triac Dimming / 0-10 V Dimming Single Head Black 5-7/8" |