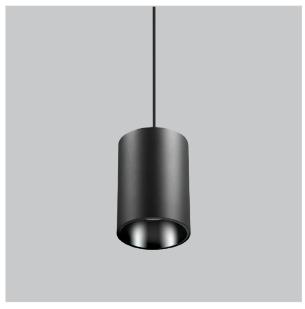

## Aurora Pendant Lights

## Product Code: IK-RAuroraPL-20W-30K-BL-90C-45D

| Voltage                                        | 100 - 277 V AC, 50-60 Hz                                                  |
|------------------------------------------------|---------------------------------------------------------------------------|
| Lumen Output                                   | 1700lm                                                                    |
| Power                                          | 20W                                                                       |
| ССТ                                            | 3000K                                                                     |
| CRI                                            | >90                                                                       |
| Beam Angle                                     | 45°                                                                       |
| Light Distribution                             | Flood                                                                     |
| LED Light Source                               | Osram SOLERIQ S 19                                                        |
| Start Time                                     | Instant                                                                   |
| Driver                                         | Stand Alone (included)                                                    |
| 2                                              |                                                                           |
| Operating Position                             | No Swiveling Type                                                         |
|                                                | , ,                                                                       |
| Operating Position                             | No Swiveling Type                                                         |
| Operating Position  Dimming                    | No Swiveling Type Triac Dimming / 0-10 V Dimming                          |
| Operating Position Dimming Heads               | No Swiveling Type Triac Dimming / 0-10 V Dimming Single Head              |
| Operating Position Dimming Heads Finish        | No Swiveling Type Triac Dimming / 0-10 V Dimming Single Head Black        |
| Operating Position Dimming Heads Finish Height | No Swiveling Type Triac Dimming / 0-10 V Dimming Single Head Black 5-7/8" |

Aurora is a technologically advanced LED Pendant Light that incorporates electronic gear and a high-quality lens with wide beam spread. While commonly used as task light, the unique and state-of-the-art design of this luminaire also enhances the overall aesthetics of your store.