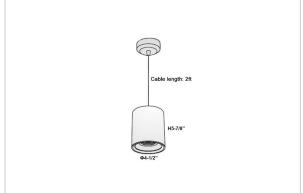

## Product Code: IK-RAuroraPL-20W-27K-BL-90C-45D

| Voltage            | 100 - 277 V AC, 50-60 Hz                                         |
|--------------------|------------------------------------------------------------------|
| Lumen Output       | 1600lm                                                           |
| Power              | 20W                                                              |
| CCT                | 2700K                                                            |
| CRI                | >90                                                              |
| Beam Angle         | 45°                                                              |
| Light Distribution | Flood                                                            |
| LED Light Source   | Osram SOLERIQ S 19                                               |
| Start Time         | Instant                                                          |
| Driver             | Stand Alone (included)                                           |
| Operating Position | No Swiveling Type                                                |
| Dimming            | Triac Dimming / 0-10 V Dimming                                   |
| Heads              | Single Head                                                      |
| Finish             | Black                                                            |
| Height             | 5-7/8"                                                           |
| Diameter           | 4-1/2"                                                           |
| Optics             | Reflective Cup Structure                                         |
| Application Area   | Guest Room, Restaurant, Meeting Room, Club, Hall, Hotel Entrance |