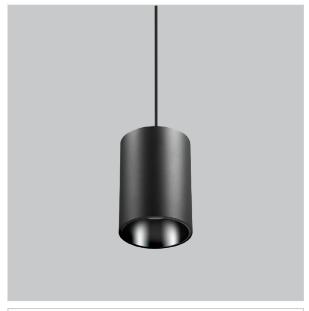

## Aurora Pendant Lights

## Product Code: IK-RAuroraPL-20W-27K-BL-90C-45D

| Voltage            | 100 - 277 V AC, 50-60 Hz                                         |
|--------------------|------------------------------------------------------------------|
| Lumen Output       | 1600lm                                                           |
| Power              | 20W                                                              |
| CCT                | 2700K                                                            |
| CRI                | >90                                                              |
| Beam Angle         | 45°                                                              |
| Light Distribution | Flood                                                            |
| LED Light Source   | Osram SOLERIQ S 19                                               |
| Start Time         | Instant                                                          |
| Driver             | Stand Alone (included)                                           |
| Operating Position | No Swiveling Type                                                |
| Dimming            | Triac Dimming / 0-10 V Dimming                                   |
| Heads              | Single Head                                                      |
| Finish             | Black                                                            |
| Height             | 5-7/8"                                                           |
| Diameter           | 4-1/2"                                                           |
| Optics             | Reflective Cup Structure                                         |
| Application Area   | Guest Room, Restaurant, Meeting Room, Club, Hall, Hotel Entrance |