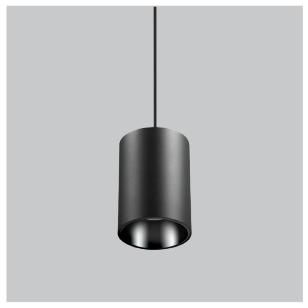

## Aurora Pendant Lights

## Product Code: IK-RAuroraPL-15W-40K-BL-90C-45D

| Voltage                     | 100 - 277 V AC, 50-60 Hz                                |  |  |  |  |
|-----------------------------|---------------------------------------------------------|--|--|--|--|
| Lumen Output                | 1350lm                                                  |  |  |  |  |
| Power                       | 15W                                                     |  |  |  |  |
| CCT                         | 4000K                                                   |  |  |  |  |
| CRI                         | >90                                                     |  |  |  |  |
| Beam Angle                  | 45°                                                     |  |  |  |  |
| Light Distribution          | Flood                                                   |  |  |  |  |
| LED Light Source            | Osram SOLERIQ S 19                                      |  |  |  |  |
| Start Time                  | Instant                                                 |  |  |  |  |
| Driver                      | Stand Alone (included)                                  |  |  |  |  |
|                             |                                                         |  |  |  |  |
| Operating Position          | No Swiveling Type                                       |  |  |  |  |
| Operating Position  Dimming | No Swiveling Type  Triac Dimming / 0-10 V Dimming       |  |  |  |  |
|                             | • ,,                                                    |  |  |  |  |
| Dimming                     | Triac Dimming / 0-10 V Dimming                          |  |  |  |  |
| Dimming Heads               | Triac Dimming / 0-10 V Dimming Single Head              |  |  |  |  |
| Dimming Heads Finish        | Triac Dimming / 0-10 V Dimming Single Head Black        |  |  |  |  |
| Dimming Heads Finish Height | Triac Dimming / 0-10 V Dimming Single Head Black 5-7/8" |  |  |  |  |

15.0

15.0

Beam Spread (Options)

3.58

Aurora is a technologically advanced LED Pendant Light that incorporates electronic gear and a high-quality lens with wide beam spread. While commonly used as task light, the unique and state-of-the-art design of this luminaire also enhances the overall aesthetics of your store.