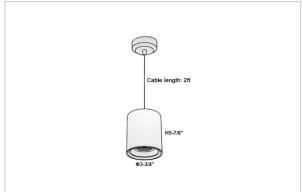

## Product Code: IK-RAuroraPL-15W-40K-BL-90C-45D

| Voltage                     | 100 - 277 V AC, 50-60 Hz                                |  |  |  |  |
|-----------------------------|---------------------------------------------------------|--|--|--|--|
| Lumen Output                | 1350lm                                                  |  |  |  |  |
| Power                       | 15W                                                     |  |  |  |  |
| CCT                         | 4000K                                                   |  |  |  |  |
| CRI                         | >90                                                     |  |  |  |  |
| Beam Angle                  | 45°                                                     |  |  |  |  |
| Light Distribution          | Flood                                                   |  |  |  |  |
| LED Light Source            | Osram SOLERIQ S 19                                      |  |  |  |  |
| Start Time                  | Instant                                                 |  |  |  |  |
| Driver                      | Stand Alone (included)                                  |  |  |  |  |
|                             |                                                         |  |  |  |  |
| Operating Position          | No Swiveling Type                                       |  |  |  |  |
| Operating Position  Dimming | No Swiveling Type  Triac Dimming / 0-10 V Dimming       |  |  |  |  |
|                             | • ,,                                                    |  |  |  |  |
| Dimming                     | Triac Dimming / 0-10 V Dimming                          |  |  |  |  |
| Dimming Heads               | Triac Dimming / 0-10 V Dimming Single Head              |  |  |  |  |
| Dimming Heads Finish        | Triac Dimming / 0-10 V Dimming Single Head Black        |  |  |  |  |
| Dimming Heads Finish Height | Triac Dimming / 0-10 V Dimming Single Head Black 5-7/8" |  |  |  |  |