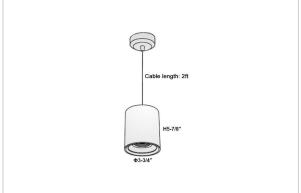

## Product Code: IK-RAuroraPL-15W-27K-BL-90C-45D

| Voltage                     | 100 - 277 V AC, 50-60 Hz                                |
|-----------------------------|---------------------------------------------------------|
| Lumen Output                | 1200lm                                                  |
| Power                       | 15W                                                     |
| CCT                         | 2700K                                                   |
| CRI                         | >90                                                     |
| Beam Angle                  | 45°                                                     |
| Light Distribution          | Flood                                                   |
| LED Light Source            | Osram SOLERIQ S 19                                      |
| Start Time                  | Instant                                                 |
| Driver                      | Stand Alone (included)                                  |
|                             | • • • • • • • • • • • • • • • • • • • •                 |
| Operating Position          | No Swiveling Type                                       |
| Operating Position  Dimming | No Swiveling Type Triac Dimming / 0-10 V Dimming        |
| , ,                         | •                                                       |
| Dimming                     | Triac Dimming / 0-10 V Dimming                          |
| Dimming Heads               | Triac Dimming / 0-10 V Dimming Single Head              |
| Dimming Heads Finish        | Triac Dimming / 0-10 V Dimming Single Head Black        |
| Dimming Heads Finish Height | Triac Dimming / 0-10 V Dimming Single Head Black 5-7/8" |