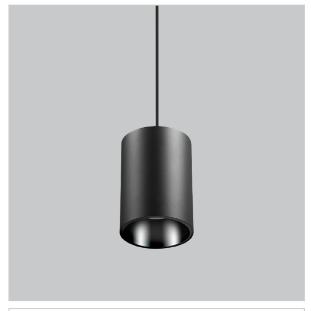

## Aurora Pendant Lights

3.58

Aurora is a technologically advanced LED Pendant Light that incorporates electronic gear and a high-quality lens with wide beam spread. While commonly used as task light, the unique and state-of-the-art design of this luminaire also enhances the overall aesthetics of your store.