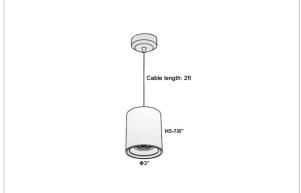

## Product Code: IK-RAuroraPL-12W-50K-BL-90C-45D

| Voltage                     | 100 - 277 V AC, 50-60 Hz                                |
|-----------------------------|---------------------------------------------------------|
| Lumen Output                | 1140lm                                                  |
| Power                       | 12W                                                     |
| CCT                         | 5000K                                                   |
| CRI                         | >90                                                     |
| Beam Angle                  | 45°                                                     |
| Light Distribution          | Flood                                                   |
| LED Light Source            | Osram SOLERIQ S 19                                      |
| Start Time                  | Instant                                                 |
| Driver                      | Stand Alone (included)                                  |
|                             |                                                         |
| Operating Position          | No Swiveling Type                                       |
| Operating Position  Dimming | No Swiveling Type  Triac Dimming / 0-10 V Dimming       |
| , ,                         | • ,,                                                    |
| Dimming                     | Triac Dimming / 0-10 V Dimming                          |
| Dimming Heads               | Triac Dimming / 0-10 V Dimming Single Head              |
| Dimming Heads Finish        | Triac Dimming / 0-10 V Dimming Single Head Black        |
| Dimming Heads Finish Height | Triac Dimming / 0-10 V Dimming Single Head Black 5-7/8" |