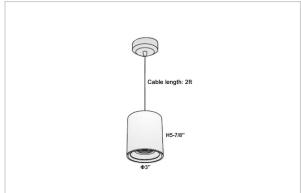

## Product Code: IK-RAuroraPL-12W-40K-BL-90C-45D

| Voltage                     | 100 - 277 V AC, 50-60 Hz                                |
|-----------------------------|---------------------------------------------------------|
| Lumen Output                | 1080lm                                                  |
| Power                       | 12W                                                     |
| CCT                         | 4000K                                                   |
| CRI                         | >90                                                     |
| Beam Angle                  | 45°                                                     |
| Light Distribution          | Flood                                                   |
| LED Light Source            | Osram SOLERIQ S 19                                      |
| Start Time                  | Instant                                                 |
| Driver                      | Stand Alone (included)                                  |
|                             |                                                         |
| Operating Position          | No Swiveling Type                                       |
| Operating Position  Dimming | No Swiveling Type  Triac Dimming / 0-10 V Dimming       |
| , ,                         | •                                                       |
| Dimming                     | Triac Dimming / 0-10 V Dimming                          |
| Dimming Heads               | Triac Dimming / 0-10 V Dimming Single Head              |
| Dimming Heads Finish        | Triac Dimming / 0-10 V Dimming Single Head Black        |
| Dimming Heads Finish Height | Triac Dimming / 0-10 V Dimming Single Head Black 5-7/8" |