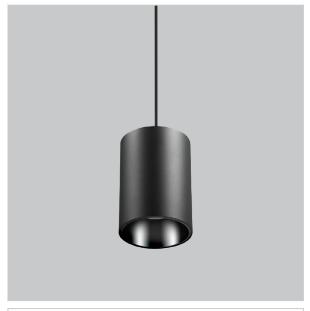

## Aurora Pendant Lights

Aurora is a technologically advanced LED Pendant Light that incorporates electronic gear and a high-quality lens with wide beam spread. While commonly used as task light, the unique and state-of-the-art design of this luminaire also enhances the overall aesthetics of your store.