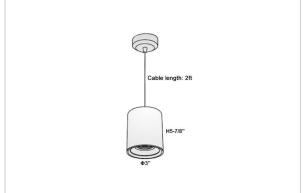

## Product Code: IK-RAuroraPL-12W-30K-BL-90C-45D

| Voltage                     | 100 - 277 V AC, 50-60 Hz                                |
|-----------------------------|---------------------------------------------------------|
| Lumen Output                | 1020lm                                                  |
| Power                       | 12W                                                     |
| CCT                         | 3000K                                                   |
| CRI                         | >90                                                     |
| Beam Angle                  | 45°                                                     |
| Light Distribution          | Flood                                                   |
| LED Light Source            | Osram SOLERIQ S 19                                      |
| Start Time                  | Instant                                                 |
| Driver                      | Stand Alone (included)                                  |
|                             |                                                         |
| Operating Position          | No Swiveling Type                                       |
| Operating Position  Dimming | No Swiveling Type  Triac Dimming / 0-10 V Dimming       |
| , ,                         | •                                                       |
| Dimming                     | Triac Dimming / 0-10 V Dimming                          |
| Dimming Heads               | Triac Dimming / 0-10 V Dimming Single Head              |
| Dimming Heads Finish        | Triac Dimming / 0-10 V Dimming Single Head Black        |
| Dimming Heads Finish Height | Triac Dimming / 0-10 V Dimming Single Head Black 5-7/8" |